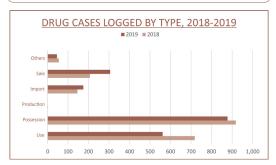

### THEFT CASES LOGGED BY TYPE, 2019

Out of the Drug cases reported the highest number was reported on possession of drugs which contributed 40 percent of the cases.

The sale of drug cases increased by 47 percent in 2019 compared to 2018.