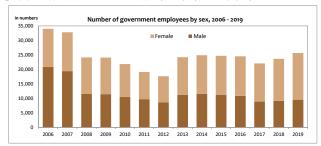

#### **EMPLOYMENT**

|                                                             | 2006        | 2007   | 2008   | 2009   | 2010   | 2011   | 2012   | 2013   | 2014       | 2015   | 2016   | 2017   | 2018    | 2019    |
|-------------------------------------------------------------|-------------|--------|--------|--------|--------|--------|--------|--------|------------|--------|--------|--------|---------|---------|
| Government Employees 1_/                                    |             |        |        |        |        |        |        |        |            |        |        |        |         |         |
| Both Sexes                                                  | 33,997      | 32,797 | 24,138 | 24,085 | 21,845 | 19,125 | 17,657 | 24,207 | 24,883     | 24,696 | 24,501 | 22,082 | 23,647  | 25,652  |
| Male                                                        | 20,909      | 19,417 | 11,507 | 11,456 | 10,464 | 9,728  | 8,603  | 11,219 | 11,547     | 11,191 | 10,881 | 8,907  | 9,122   | 9,573   |
| Female                                                      | 13,088      | 13,380 | 12,631 | 12,629 | 11,381 | 9,397  | 9,054  | 12,988 | 13,336     | 13,505 | 13,620 | 13,175 | 14,525  | 16,079  |
| Percent change over previous year                           | -0.1        | -3.5   | -26.4  | -0.2   | -9.3   | -12.5  | -7.7   | 37.1   | 2.8        | -0.8   | -0.8   | -9.9   | 7.1     | 8.5     |
| Expatriate Employment <sup>2</sup>                          | 53,901      | 70,075 | 80,839 | 70,259 | 73,840 | 79,777 | na     | na     | na         | na     | na     | na     | 114,981 | 157,560 |
| Employment Approvals Issued 3_/                             | na          | na     | na     | na     | na     | na     | na     | 57,424 | 45,584     | 58,527 | 83,136 | 76,342 | na      | na      |
| Employment (Resident Maldivian population)                  | Census 2006 |        |        |        |        |        |        | Ce     | ensus 2014 |        |        |        |         |         |
| 15+ Population                                              | 188,889     |        |        |        |        |        |        |        | 244,956    |        |        |        |         |         |
| Employed Population                                         | 100,602     |        |        |        |        |        |        |        | 145,757    |        |        |        |         |         |
| Unemployed Population (ILO defintion)/Seeking and available | 5,825       |        |        |        |        |        |        |        | 8,005      |        |        |        |         |         |
| Unemployment Rate (ILO definition) (%)                      | 5.5         |        |        |        |        |        |        |        | 5.2        |        |        |        |         |         |
| I latitable the formation of civil new incidence in 2000    | := := = :   |        |        |        |        |        |        |        |            |        |        |        |         |         |