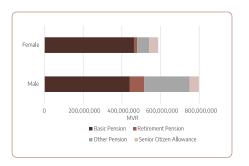

7   | 0.5   | 0.6   | 5.6   | -1.1  | -0.8  |
| Exchange Rate of US Dollars (end of each year) 1_        | 12.80 | 12.80 | 12.80 | 12.80 | 12.80 | 15.41 | 15.37 | 15.41 | 15.40 | 15.41 | 15.35 | 15.41 | 15.41 | 15.38 |
| Fuel Prices ( Open Market Rate) at year end              | NA    | 10.3  | 7.0   | 7.7   | 8.2   | 15.7  | 16.2  | 16.1  | 12.0  | 11.0  | 9.3   | 9.6   | 12.0  | 11.2  |

Note: 1\_/: In April 2011, the exchange rate regime was changed from a fixed rate regime to a band of 20 percent around a central parity of MVR 12.8 per US dollar



DDICES

### **PENSION**

#### AMOUNT OF PENSION PAID OUT UN-DER DIFFERENT SCHEMES, 2019

**BASIC PENSION** 

MVR 903,984,286

RETIREMENT PENSION

MVR 90,949,201

**OTHER PENSION** 

MVR 297,502,869

SENIOR CITIZEN ALLOWANCE

MVR 93,669,343



Majority of the establishments with 53 percent registered in the retirement pension scheme are small establishments (less than 10 employees)

#### NUMBER OF BENFICIARIES BY PEN-SION SCHEME AND SEX. 2019

**BASIC PENSION** 

17,496

RETIREMENT PENSION

1,258

**OTHER PENSION** 

7,159

**SENIOR CITIZEN ALLOWANCE** 

17,676

#### PERCENTAGE SHARE OF BENEFICIA-RIES OF BASIC PENSION SCHEME BY AGE GROUP



# PERSONS CONTRIBUTING TO THE RETIREMENT PENSION SCHEME AND CONTRIBUTIONS, 2015 - 2019



**65,713** Male **34,512** Female

Majority of the establishments with 53 percent registered in the retirement pension scheme are small establishments (less than 10 employees)

#### EMPLOYEES AND ESTABLISHMENTS REGISTERED IN THE RETIREMENT PENSION SCHEME, END OF 2019

2,164

<u>EŚTABLISHMENTS</u>

Out