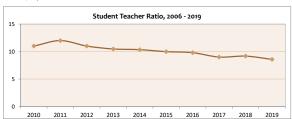

#### STUDENT ENROLMENT BY LEVEL 2019

On average there are 9 students for every one teacher, in the country as a whole.

13% of teachers are untrained

#### **EDUCATION**

|                                             | 2010   | 2011   | 2012   | 2013   | 2014   | 2015   | 2016   | 2017   | 2018   | 2019   |
|---------------------------------------------|--------|--------|--------|--------|--------|--------|--------|--------|--------|--------|
| Student Enrolment by Level                  |        |        |        |        |        |        |        |        |        |        |
| Pre - Primary Enrolment (NURS, LKG, UKG)    | 17,623 | 17,885 | 22,049 | 22,473 | 22,823 | 23,412 | 22,263 | 21,000 | 20,411 | 19,596 |
| Primary Enrolment (Grades 1 - 7)            | 41,955 | 40,435 | 38,638 | 39,408 | 40,499 | 42,137 | 43,781 | 45,326 | 47,236 | 49,373 |
| Lower Secondary Enrolment (Grades 8 - 10)   | 24,588 | 22,788 | 21,444 | 19,876 | 18,925 | 18,096 | 17,256 | 16,778 | 16,289 | 16,167 |
| Higher Secondary Enrolment (Grades 11 - 12) | 3,243  | 5,604  | 4,237  | 4,138  | 4,552  | 4,380  | 4,120  | 4,191  | 3,977  | 3,776  |
| Special Classes **                          | 191    | 234    | 142    | 201    | 284    | 316    | 368    | 481    | 298    | 520    |
| Student / Teacher Ratio                     | 11     | 12     | 11     | 10     | 10     | 10     | 10     | 9      | 9      | 9      |
| Teachers                                    | 8,012  | 7,070  | 7,830  | 8,223  | 8,388  | 8,817  | 8,957  | 9,242  | 9,586  | 10,424 |
| Male                                        | 3,080  | 2,809  | 3,114  | 3,225  | 2,991  | 3,038  | 2,951  | 2,990  | 2,960  | 2,837  |
| Female                                      | 4,932  | 4,261  | 4,716  | 4,998  | 5,397  | 5,779  | 6,006  | 6,252  | 6,626  | 7,587  |
| Male'                                       | 1,757  | 1,429  | 1,650  | 1,878  | 2,021  | 2,258  | 2,371  | 2,553  | 2,692  | 2,791  |
| Atolls                                      | 6,255  | 5,641  | 6,180  | 6,345  | 6,367  | 6,559  | 6,586  | 6,689  | 6,894  | 7,633  |
| Local                                       | 5,525  | 4,844  | 5,321  | 6,029  | 5,835  | 6,368  | 6,733  | 7,075  | 7,284  | 8,384  |
| Foreign                                     | 2,487  | 2,226  | 2,509  | 2,194  | 2,553  | 2,449  | 2,224  | 2,167  | 2,302  | 2,040  |
| Trained                                     | 6,534  | 6,027  | 6,708  | 7,513  | 7,267  | 7,626  | 7,989  | 8,509  | 9,011  | 9,102  |
| Untrained                                   | 1,478  | 1,043  | 1,122  | 710    | 1,121  | 1,191  | 968    | 733    | 575    | 1,322  |
| Gross Primary Enrolment Ratio               | 106    | 101    | 102    | 99     | 107    | 104    | 110    | 110    | 96     | 100    |
| Gross Lower Secondary Enrolment Ratio       | 117    | 108    | 113    | 95     | 109    | 109    | 106    | 106    | 101    | 111    |
| Gross Higher Secondary Enrolment Ratio      | 21     | 36     | 30     | 27     | 35     | 35     | 35     | 37     | 50     | 36     |
| Net Primary Enrolment Ratio                 | 96     | 96     | 94     | 94     | 99     | 99     | 106    | 108    | 96     | 100    |
| Net Lower Secondary Enrolment Ratio         | 84     | 84     | 81     | 92     | 82     | 85     | 84     | 89     | 91     | 100    |
| Net Higher Secondary Enrolment Ratio        | 17     | 17     | 19     | 24     | 24     | 26     | 27     | 31     | 45     | 37     |
| Enrolment by Sex                            |        |        |        |        |        |        |        |        |        |        |
| Both sexes                                  | 87,600 | 86,946 | 86,510 | 86,096 | 87,083 | 88,341 | 87,788 | 87,776 | 88,211 | 89,432 |
| Male                                        | 44,882 | 44,358 | 44,420 | 43,884 | 44,511 | 45,207 | 44,919 | 44,993 | 45,319 | 45,879 |
| Female                                      | 42,718 | 42,588 | 42,090 | 42,212 | 42,572 | 43,134 | 42,869 | 42,783 | 42,892 | 43,553 |
| Male'                                       | 25,565 | 25,064 | 26,583 | 27,204 | 28,507 | 30,361 | 31,649 | 31,487 | 32,170 | 33,376 |
| Atolls                                      | 62,035 | 61,882 | 59,927 | 58,892 | 58,576 | 57,980 | 56,139 | 56,289 | 56,041 | 56,056 |
| Educational Institutions                    | 375    | 381    | 408    | 456    | 455    | 459    | 376    | 354    | 339    | 348    |
| Male'                                       | 24     | 25     | 27     | 36     | 37     | 38     | 38     | 38     | 37     | 38     |
| Atolls                                      | 351    | 356    | 381    | 420    | 418    | 421    | 338    | 316    | 302    | 310    |
| Vote:                                       | 331    | 330    | 301    | 420    | 410    | 721    | 330    | 310    | 302    | 310    |