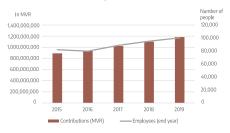

#### 63% of the civil servants are females.

The highest number of Civil servants are in the age group 30-34 years.

A total of 9,280 civil servants are serving in Male' and 16,372 in Atolls

#### CIVIL SERVANTS CLASSIFIED BY AGE AND SEX, 2019