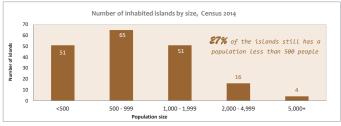

#### **GEOGRAPHY**

| Location                                              |                          |              |       |       |       |       |       | Area            |           |                |       |       |       |       |       |
|-------------------------------------------------------|--------------------------|--------------|-------|-------|-------|-------|-------|-----------------|-----------|----------------|-------|-------|-------|-------|-------|
| Latitude                                              | 7° 6' 35" N to 0         | 1° 42" 24" S |       |       |       |       |       | Area (including | g sea)    | 115,300 sq. km |       |       |       |       |       |
| Longitude                                             | 72° 33' 19" E to 73      | ° 46' 13" E  |       |       |       |       |       | E.E.Z           |           | 859,000 sq. km |       |       |       |       |       |
|                                                       |                          |              |       |       |       |       |       | Land Area       | 2016      |                |       |       |       |       |       |
| Exclusive Economic Zone (EEZ)                         | 859,000 sq. kms          |              |       |       |       |       |       | Male' (Capita   | 195.59 Ha |                |       |       |       |       |       |
|                                                       |                          | 2006         |       | 2019  |       |       |       | Hulhumale'      | 386.42 Ha |                |       |       |       |       |       |
| Number of Islands:                                    |                          | 1,192        |       | 1,192 |       |       |       | Villimale'      | 31.7 Ha   |                |       |       |       |       |       |
| (including capital Male'- which includes Hulhumale' a | nd Villimale' islands as | 1,192        |       | 1,192 |       |       |       |                 |           |                |       |       |       |       |       |
| Inhabited                                             |                          | 194          |       | 187   |       |       |       |                 |           |                |       |       |       |       |       |
| Uninhabited                                           |                          | 910          |       | 853   |       |       |       |                 |           |                |       |       |       |       |       |
| No. of Tourist Resorts (Including Marinas)            |                          | 88           |       | 164   |       |       |       |                 |           |                |       |       |       |       |       |
|                                                       | 2005                     | 2006         | 2007  | 2008  | 2009  | 2010  | 2011  | 2012            | 2013      | 2014           | 2015  | 2016  | 2017  | 2018  | 2019  |
| Climate : (Male')                                     |                          |              |       |       |       |       |       |                 |           |                |       |       |       |       |       |
| Annual Rainfall (millimeters)                         | 1,659                    | 2,711        | 1,792 | 2,002 | 2,202 | 2,018 | 1,333 | 1,664           | 2,082     | 1,996          | 2,174 | 2,205 | 1,664 | 2,121 | 2,183 |
| Total duration of sunshine (hours)                    | 2,963                    | 2,629        | 2,875 | 2,822 | 2,897 | 2,765 | 2,935 | 2,797           | 2,796     | 2,812          | 2,926 | 2,764 | 2,973 | 2,732 | 2,644 |
| Annual average of daily                               |                          |              |       |       |       |       |       |                 |           |                |       |       |       |       |       |
| - maximum temperature (degree Celsius)                | 31.2                     | 30.9         | 31.1  | 30.9  | 31.1  | 30.9  | 30.9  | 31.2            | 31.2      | 31.3           | 31.3  | 31.2  | 31.1  | 31.0  | 31.5  |
| - minimum temperature (degree Celsius)                | 26.1                     | 26.0         | 26.2  | 26.1  | 26.3  | 26.5  | 26.4  | 26.4            | 26.3      | 25.8           | 26.5  | 26.6  | 26.6  | 26.4  | 26.7  |
|                                                       |                          |              |       |       |       |       |       |                 |           |                |       |       |       |       |       |