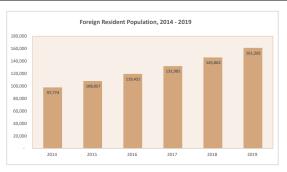

# MARRIAGES AND DIVORCES BY ATOLLS, 2019

Divorces: 201

\*Kaafu is excluding Male'.

Seenu

Marriages: 272

Marriages: 136

Divorces: 85

| POPULATION                                                |         |         |         |         |         |         |         |         |         |         |                     |         |         |         |
|-----------------------------------------------------------|---------|---------|---------|---------|---------|---------|---------|---------|---------|---------|---------------------|---------|---------|---------|
|                                                           | 2006    | 2007    | 2008    | 2009    | 2010    | 2011    | 2012    | 2013    | 2014    | 2015    | 2016                | 2017    | 2018    | 2019    |
| Total Population <sup>1</sup>                             | 300,466 | 304,869 | 309,575 | 314,542 | 319,738 | 325,135 | 330,652 | 336,224 | 437,535 | 454,434 | 472,426             | 491,589 | 512,038 | 533,941 |
| Maldivian population <sup>2_/</sup>                       | 300,466 | 304,869 | 309,575 | 314,542 | 319,738 | 325,135 | 330,652 | 336,224 | 339,761 | 346,377 | 353,005             | 359,608 | 366,176 | 372,739 |
| Foreign Resident population <sup>3</sup>                  | na      | 97,774  | 108,057 | 119,421             | 131,981 | 145,862 | 161,202 |
| (Vital statistics) <sup>5</sup> /                         |         |         |         |         |         |         |         |         |         |         |                     |         |         |         |
| Births                                                    | 5,827   | 6,569   | 6,946   | 7,336   | 7,115   | 7,182   | 7,431   | 7,153   | 7,245   | 6,986   | 6,756               | 6,723   | 6,561   | na      |
| Deaths                                                    | 1,084   | 1,118   | 1,061   | 1,158   | 1,105   | 1,137   | 1,135   | 1,120   | 1,143   | 1,130   | 1,226               | 1,241   | 1,110   | na      |
| Infant Mortality Rate (under 1) / '000 Live Births        | 16      | 10      | 11      | 11      | 11      | 9       | 9       | 6       | 8       | 9       | 8                   | 10      | 6       | na      |
| Mortality Rate (under 5) / '000 Live Births               | 18      | 12      | 14      | 12      | 13      | 11      | 11      | 9       | 10      | 11      | 9                   | 11      | 7       | na      |
| Crude Birth Rate / '000 Population                        | 19      | 22      | 22      | 24      | 22      | 22      | 22      | 21      | 21      | 20      | 19                  | 19      | 18      | na      |
| Crude Death Rate / '000 Population                        | 4       | 4       | 3       | 4       | 3       | 3       | 3       | 3       | 3       | 3       | 3                   | 3       | 3       | na      |
| Maternal Mortality Ratio (MMR)/100,000 live births 4_/    | 100     | 100     | 57      | 81      | 112     | 55      | 13      | 0       | 41      | 72      | 44                  | 104     | 61      | na      |
| Still Birth Rate / '000 Live Births                       | 10      | 9       | 8       | 7       | 7       | 7       | 7       | 9       | 5       | 6       | 6                   | 5       | 3       | na      |
| Neonatal Mortality Rate (NMR)/'000 live births (0-27days) | 11.5    | 7.2     | 8.0     | 8.0     | 8.2     | 6.8     | 5.9     | 4.1     | 5.1     | 5.3     | 5.3                 | 7.7     | 4       | na      |
| Male Life Expectancy at birth (Years)                     | 72.0    | 72.3    | 72.5    | 72.5    | 72.6    | 72.8    | 73.0    | 73.0    | 73.1    | 73.1    | 73.0 <sup>5_/</sup> | na      | na      | na      |
| Female Life Expectancy at birth (Years)                   | 73.2    | 73.7    | 74.1    | 74.2    | 74.4    | 74.8    | 74.8    | 74.7    | 74.8    | 74.6    | 74.7 <sup>5_/</sup> | na      | na      | na      |
| Marriages                                                 | 5,556   | 5,821   | 5,821   | 6,569   | 6,136   | 6,015   | 5,699   | 5,620   | 5,712   | 5,763   | 5,488               | 5,237   | 5,290   | 5,069   |
| Divorces                                                  | 2,177   | 2,345   | 2,345   | 2,680   | 2,795   | 3,016   | 3,011   | 3,331   | 3,402   | 3,358   | 3,417               | 3,211   | 3,166   | 3,429   |