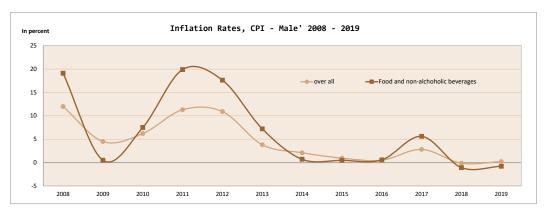

| 46.5  | 54.1  | 64.4  | 64.7  | 69.6  | 83.4  | 98.1  | 105.2 | 105.9 | 106.4 | 107.0 | 113.0 | 111.8 | 99.8  |
| % change in food and non-alchoholic beverages - National | 4.0   | 16.2  | 19.1  | 0.5   | 7.5   | 19.9  | 17.6  | 7.2   | 0.7   | 0.5   | 0.6   | 5.6   | -1.1  | -0.8  |
| Exchange Rate of US Dollars (end of each year) 1_        | 12.80 | 12.80 | 12.80 | 12.80 | 12.80 | 15.41 | 15.37 | 15.41 | 15.40 | 15.41 | 15.35 | 15.41 | 15.41 | 15.38 |
| Fuel Prices ( Open Market Rate) at year end              | NA    | 10.3  | 7.0   | 7.7   | 8.2   | 15.7  | 16.2  | 16.1  | 12.0  | 11.0  | 9.3   | 9.6   | 12.0  | 11.2  |

Note: 1\_/: In April 2011, the exchange rate regime was changed from a fixed rate regime to a band of 20 percent around a central parity of MVR 12.8 per US dollar



DDICES

### **PENSION**

#### AMOUNT OF PENSION PAID OUT UN-DER DIFFERENT SCHEMES, 2019

**BASIC PENSION** 

MVR 903,984,286

RETIREMENT PENSION

MVR 90,949,201

**OTHER PENSION** 

MVR 297,502,869

SENIOR CITIZEN ALLOWANCE

MVR 93,669,343



Majority of the establishments with 53 percent registered in the retirement pension scheme are small establishments (less than 10 employees)

#### NUMBER OF BENFICIARIES BY PEN-SION SCHEME AND SEX. 2019

**BASIC PENSION** 

17,496

RETIREMENT PENSION

1,258

**OTHER PENSION** 

7,159

**SENIOR CITIZEN ALLOWANCE** 

17,676

#### PERCENTAGE SHARE OF BENEFICIA-RIES OF BASIC PENSION SCHEME BY AGE GROUP



# PERSONS CONTRIBUTING TO THE RETIREMENT PENSION SCHEME AND CONTRIBUTIONS, 2015 - 2019



**65,713** Male **34,512** Female

Majority of the establish