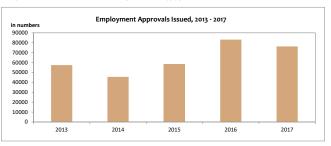

#### **EMPLOYMENT**

|                                                             | 2006        | 2007   | 2008   | 2009   | 2010   | 2011   | 2012   | 2013   | 2014       | 2015   | 2016   | 2017   | 2018    | 2019    |
|-------------------------------------------------------------|-------------|--------|--------|--------|--------|--------|--------|--------|------------|--------|--------|--------|---------|---------|
| Government Employees 1_/                                    |             |        |        |        |        |        |        |        |            |        |        |        |         |         |
| Both Sexes                                                  | 33,997      | 32,797 | 24,138 | 24,085 | 21,845 | 19,125 | 17,657 | 24,207 | 24,883     | 24,696 | 24,501 | 22,082 | 23,647  | 25,652  |
| Male                                                        | 20,909      | 19,417 | 11,507 | 11,456 | 10,464 | 9,728  | 8,603  | 11,219 | 11,547     | 11,191 | 10,881 | 8,907  | 9,122   | 9,573   |
| Female                                                      | 13,088      | 13,380 | 12,631 | 12,629 | 11,381 | 9,397  | 9,054  | 12,988 | 13,336     | 13,505 | 13,620 | 13,175 | 14,525  | 16,079  |
| Percent change over previous year                           | -0.1        | -3.5   | -26.4  | -0.2   | -9.3   | -12.5  | -7.7   | 37.1   | 2.8        | -0.8   | -0.8   | -9.9   | 7.1     | 8.5     |
| Expatriate Employment <sup>2</sup>                          | 53,901      | 70,075 | 80,839 | 70,259 | 73,840 | 79,777 | na     | na     | na         | na     | na     | na     | 114,981 | 157,560 |
| Employment Approvals Issued 3_/                             | na          | na     | na     | na     | na     | na     | na     | 57,424 | 45,584     | 58,527 | 83,136 | 76,342 | na      | na      |
| Employment (Resident Maldivian population)                  | Census 2006 |        |        |        |        |        |        | Ce     | ensus 2014 |        |        |        |         |         |
| 15+ Population                                              | 188,889     |        |        |        |        |        |        |        | 244,956    |        |        |        |         |         |
| Employed Population                                         | 100,602     |        |        |        |        |        |        |        | 145,757    |        |        |        |         |         |
| Unemployed Population (ILO defintion)/Seeking and available | 5,825       |        |        |        |        |        |        |        | 8,005      |        |        |        |         |         |
| Unemployment Rate (ILO definition) (%)                      | 5.5         |        |        |        |        |        |        |        | 5.2        |        |        |        |         |         |
| I latitable the formation of civil new incidence in 2000    | := := = :   |        |        |        |        |        |        |        |            |        |        |        |         |         |