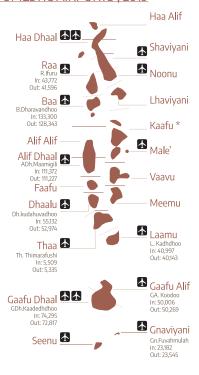

# INHABITED ISLANDS OF MALDIVES Haa Alif 14 Islands

#### **GEOGRAPHY**

| Location                                              |                          |              |       |       |       |       |       | Area            |           |                |       |       |       |       |       |
|-------------------------------------------------------|--------------------------|--------------|-------|-------|-------|-------|-------|-----------------|-----------|----------------|-------|-------|-------|-------|-------|
| Latitude                                              | 7° 6' 35" N to 0         | 1° 42" 24" S |       |       |       |       |       | Area (including | g sea)    | 115,300 sq. km |       |       |       |       |       |
| Longitude                                             | 72° 33' 19" E to 73      | ° 46' 13" E  |       |       |       |       |       | E.E.Z           |           | 859,000 sq. km |       |       |       |       |       |
|                                                       |                          |              |       |       |       |       |       | Land Area       | 2016      |                |       |       |       |       |       |
| Exclusive Economic Zone (EEZ)                         | 859,000 sq. kms          |              |       |       |       |       |       | Male' (Capita   | 195.59 Ha |                |       |       |       |       |       |
|                                                       |                          | 2006         |       | 2019  |       |       |       | Hulhumale'      | 386.42 Ha |                |       |       |       |       |       |
| Number of Islands:                                    |                          | 1,192        |       | 1,192 |       |       |       | Villimale'      | 31.7 Ha   |                |       |       |       |       |       |
| (including capital Male'- which includes Hulhumale' a | nd Villimale' islands as | 1,192        |       | 1,192 |       |       |       |                 |           |                |       |       |       |       |       |
| Inhabited                                             |                          | 194          |       | 187   |       |       |       |                 |           |                |       |       |       |       |       |
| Uninhabited                                           |                          | 910          |       | 853   |       |       |       |                 |           |                |       |       |       |       |       |
| No. of Tourist Resorts (Including Marinas)            |                          | 88           |       | 164   |       |       |       |                 |           |                |       |       |       |       |       |
|                                                       | 2005                     | 2006         | 2007  | 2008  | 2009  | 2010  | 2011  | 2012            | 2013      | 2014           | 2015  | 2016  | 2017  | 2018  | 2019  |
| Climate : (Male')                                     |                          |              |       |       |       |       |       |                 |           |                |       |       |       |       |       |
| Annual Rainfall (millimeters)                         | 1,659                    | 2,711        | 1,792 | 2,002 | 2,202 | 2,018 | 1,333 | 1,664           | 2,082     | 1,996          | 2,174 | 2,205 | 1,664 | 2,121 | 2,183 |
| Total duration of sunshine (hours)                    | 2,963                    | 2,629        | 2,875 | 2,822 | 2,897 | 2,765 | 2,935 | 2,797           | 2,796     | 2,812          | 2,926 | 2,764 | 2,973 | 2,732 | 2,644 |
| Annual average of daily                               |                          |              |       |       |       |       |       |                 |           |                |       |       |       |       |       |
| - maximum temperature (degree Celsius)                | 31.2                     | 30.9         | 31.1  | 30.9  | 31.1  | 30.9  | 30.9  | 31.2            | 31.2      | 31.3           | 31.3  | 31.2  | 31.1  | 31.0  | 31.5  |
| - minimum temperature (degree Celsius)                | 26.1                     | 26.0         | 26.2  | 26.1  | 26.3  | 26.5  | 26.4  | 26.4            | 26.3      | 25.8           | 26.5  | 26.6  | 26.6  | 26.4  | 26.7  |
|                                                       |                          |              |       |       |       |       |       |                 |           |                |       |       |       |       |       |