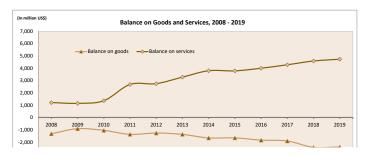

t Account as a percentage of GDP <sup>2</sup> /           | -13.8    | -6.4     | -3.9     | -3.2     | -7.4     | -23.7    | -21.6          | -28.4           | -26.6    |
| Financial Account as a percentage of GDP                        | -15.0    | -6.5     | -2.1     | -14.7    | -12.0    | -15.4    | -19.2          | -34.7           | -21.6    |
| GDP ( in millions of USD at 2014 current prices) <sup>2</sup> / | 2,780    | 2,876    | 3,284    | 3,688    | 4,095    | 4,364    | 4,744          | 5,290           | 5,628    |

Note: 1\_/: Positive sign indicates net landing and negative sign indicates net borrowing.

Note: 2\_/: Revised from 2015 - 2018

BOP Series has been compiled in accordance with BPM6 methodologies from 2011 onwards based on information available as of 16 April 2017



### **NATIONAL ACCOUNTS**

GROSS DOMESTIC PRODUCT (AT CONSTANT PRICES), 2019

77,161.90 MILLION MVR at 2014 constant prices

GROSS DOMESTIC PRODUCT (AT CURRENT PRICES), 2019

**86,787.85** MILLION MVR

GDP (AT CONSTANT PRICES) GROWTH RATE BY KIND OF ACTIVITY, 2010 - 2019



PERCENTAGE SHARES OF GROSS DOMESTIC PRODUCT (AT CONSTANT PRICES), 2019 (IN PERCENT, AT 2014 CONSTANT PRICES)

| TERTIARY  | 74.7 |
|-----------|------|
| SECONDARY | 10.6 |
| PRIMARY   | 4.7  |

# GROSS DOMESTIC PRODUCT (AT CONSTANT PRICES), 2019 IN MILLION MVR. AT 2014 CONSTANT PRICES

AGRICULTURE TOURISM **855 20,269** 

TRANSPORTATION
AND COMMUNICATION
9,509

AGRICULTURE

855

FINANCIAL SERVICES

3,228
MANUFACTURING

1,686 PUBLIC. ADMINISTRATION

ELECTRICITY AND 6,506
WATER

1,365 EDUCATION 2.189

CONSTRUCTION HUMA