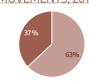

Out of total expatriates, only 6% are women.

TOP FIVE COUNTRIES
EXPATRIATE EMPLOYMENT BY
NATIONALITY, 2019

**110,084** Bangladesh

20,283 India

4,342 Nepal

**11,266** Sri Lanka

**43%** of the expatriate employees works in construction industry and **16%** works at tourism industry..