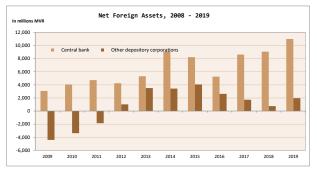

170.3  | 8,326.8  | 7,430.1  | 6,476.0  | 6,628.0  | 7,257.0  | 7,938.2                     | 8,454.9             | 8,979.5  |
| Commerce                            | 1,655.4  | 1,299.3  | 1,837.3  | 1,587.9  | 1,774.3  | 2,131.1  | 2,144.3  | 2,551.7  | 2,515.5  | 2,964.3  | 3,178.1  | 3,212.9                     | 3,140.1             | 3,100.7  |
| Transport and Communication         | 367.3    | 550.6    | 786.7    | 814.5    | 677.7    | 614.0    | 480.0    | 520.0    | 613.1    | 894.3    | 1,069.8  | 983.9                       | 859.8               | 899.9    |
| Note: 1_/: Data Revised             |          |          |          |          |          |          |          |          |          |          |          |                             |                     |          |





### **FOREIGN TRADE**

#### **IMPORTS & EXPORTS, 2019**

**IMPORTS** 

44,419,161.24

C.I.F. Value (in MVR '000)

MARINE PRODUCT EXPORTS

2,431,541

Value (in Rf. '000)

# IMPORTS BY COUNTRY OF CONSIGNMENT PERCENTAGE SHARE, 2019



Total value of Imports in 2019 decreased by **2.5%** compared to 2018. The total Imports amounted to MVR (cif) **44.4 Billion** 

# EXPORTS BY COUNTRY OF DESTINATION PERCENTAGE SHARE, 2019

"Major export market in 2019 was Thailand, with 36.5% of total value of exports"



# IMPORTS OF CIGARETTES 2010-2019 In Numbers



#### FOREIGN TRADE

|                                          | 2006       | 2007       | 2008       | 2009       | 2010       | 2011       | 2012       | 2013       | 2014       | 2015       | 2016       | 2017       | 2018       | 2019