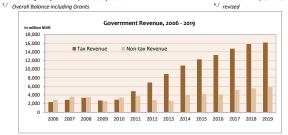

4

75,051.7

27,664.0

26.1

32.3

(5.2)

(3.5)

24.8

33.7

81,993.8

30,719.4

25.0

33.1

(5.7)

(3.8)

59.8

24.8

35.0

87,836.6

GDP (at 2014 current prices in millions MVR ) 5\_/ 1./ Includes capital revenue

Revenue as percent of GDP

Total Debt as pecent of GDP

Total Expenditure as pecent of GDP

Overall Balance as pecent of GDP

Primary Balance as pecent of GDP

Foreign debt as pecent of GDP

Domestic debt as pecent of GDP

2.J Excludes grants for direct expenditure by donors

Domestic Debt

4.J Primary Balance is excluding Loan repayment 5\_/ 2018 Preliminary estimates of April 2019

7,609.4

17.7

37.0

37.1

37.1

47.4

22.0

25.3

30.019.8

9,157.7

19.3

33.2

33.4

33.4

51.4

23.7

27.6

33.128.7

6\_/ revised

4,094.2

23.9

35.6

35.6

35.6

33.4

19.3

14.1

29.077.1



1,976.3

26.2

35.0

35.0

35.0

31.5

21.7

9.8

20,162.6

2,369.8

27.3

34.8

34.8

34.8

30.7

20.8

9.9

23,915.3



### **MONEY & BANKING**

(In millions of Rufiyaa: end of period)

BROAD MONEY
36,251.1

NET FOREIGN ASSETS
12,967.4

NARROW MONEY
14,557.8

DOMESTIC CLAIMS
40,602.0

OUASI MONEY

#### BROAD MONEY, 2015 - 2019

21,693.3



Broad Money (M2) growth increased to 10% in annual terms at the end of December 2019, after registering 3% at the end of 2018.

#### COMPONENTS OF BROAD MONEY, 2015 - 2019



The growth of broad money is manily due to the increase in quasi money.

# OTHER DEPOSITORY CORPORATIONS PRIVATE SECTOR LOANS & ADVANCES BY ECONOMIC GROUP, 2019

(In millions of Rufiyaa; end of period)



| MONEY AND BANKING                   |          |          |          |