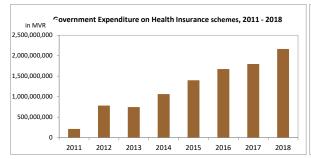

4,000 | 127,918,000   | 154,048,000   | 155,797,000   | 161,688,000   | 176,688,000   | 195,912,000 |
| Food Subsidy                       |             |             |             |               |               |               |               |               |             |
| No. of persons                     | -           | -           | -           | -             | -             | 395           | 481           | 483           | 495         |
| Government Expenditure (MVR)       | Ξ           | -           | -           | =             | -             | 34,800        | 225,080       | 229,000       | 234,480     |

Universal Health Insuarance Scheme named "Aasandha" was introduced in January 2012 and replaced the existing schemes "Madhana" and "Madhana Plus" (covers all Maldivians).







#### **National Bureau of Statistics**

Ministry of National Planning, Housing & Infrastructure, Dharul Eman Building (7, 8, 9th Floor), Majeedhee Magu, Male 20345, Republic of Maldives

info@stats.gov.mv http://statisticsmaldives.gov.mv