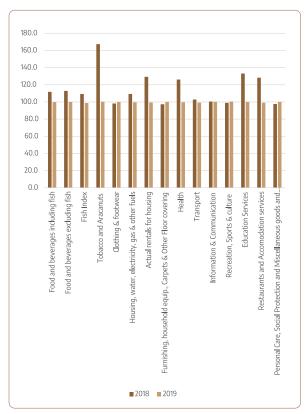

7  | 63,784  | 74,478  | 78,014  | 84,173  | 99,693  | 106,266 | 118,117 | 129,971 | 138,957 | 142,457             | 148,814             | 159,300             | 162,542 |
| GDP per Capita at Current Prices (US\$)           | 3,300   | 3,742   | 3,436  | 4,445   | 4,983   | 5,819   | 6,095   | 6,576   | 6,842   | 6,891   | 7,660   | 8,429   | 9,011   | 9,238               | 9,651               | 10,331              | 10,541  |

<sup>1</sup>\_/ Revised on 2nd October 2019
2\_/ Revised on 29th September 2020





### **PRICES**

### INFLATION RATES (IN PERCENTAGE) 2010-2019



Inflation rate (Republic) for the year 2019 stood at 0.2%

### ANNUAL INFLATION RATE (%), 2019

REPUBLIC **0.2** 

MALE'

ATOLLS **-0.8** 

#### PRICE CHANGE IN FUEL OIL, 2019



#### CPI GROUPS, REPUBLIC, 2018 - 2019



| PRICES                                                   |       |       |       |       |       |       |       |       |       |       |       |       |       |       |
|----------------------------------------------------------|-------|-------|-------|-------|-------|-------|-------|-------|-------|-------|-------|-------|-------|-------|
| Consumer Price Index (CPI), June 2012 = 100              | 2006  | 2007  | 2008  | 2009  | 2010  | 2011  | 2012  | 2013  | 2014  | 2015  | 2016  | 2017  | 2018  | 2019  |
| Total National CPI                                       | 60.7  | 64.8  | 72.6  | 75.9  | 80.6  | 89.7  | 99.4  | 103.2 | 105.4 | 106.4 | 106.9 | 109.9 | 109.8 | 99.7  |
| % change in CPI ( Inflation Rate) - National             | 2.7   | 6.8   | 12.0  | 4.5   | 6.2   | 11.3