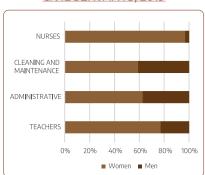

# TOP FOUR OCCUPATIONS OF CIVIL SERVANTS, 2019

728 foreign employees are in civil service (3%). These are mainly nurses and teachers.

157,560 EXPATRIATE EMPLOYMENT, 2019

147,671 Male \$9,889 Female

**44%** of the expatriate employees works at Male, while the rest of the **56%** works at the atolls.