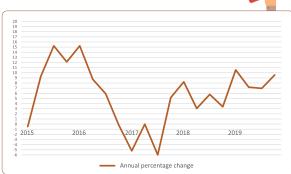

imary Balance as pecent of GDP

Foreign debt as pecent of GDP

Domestic debt as pecent of GDP

2.J Excludes grants for direct expenditure by donors

Domestic Debt

4.J Primary Balance is excluding Loan repayment 5\_/ 2018 Preliminary estimates of April 2019

7,609.4

17.7

37.0

37.1

37.1

47.4

22.0

25.3

30.019.8

9,157.7

19.3

33.2

33.4

33.4

51.4

23.7

27.6

33.128.7

6\_/ revised

4,094.2

23.9

35.6

35.6

35.6

33.4

19.3

14.1

29.077.1



1,976.3

26.2

35.0

35.0

35.0

31.5

21.7

9.8

20,162.6

2,369.8

27.3

34.8

34.8

34.8

30.7

20.8

9.9

23,915.3



### **MONEY & BANKING**

(In millions of Rufiyaa: end of period)

BROAD MONEY
36,251.1

NET FOREIGN ASSETS
12,967.4

NARROW MONEY
14,557.8

DOMESTIC CLAIMS
40,602.0

OUASI MONEY

#### BROAD MONEY, 2015 - 2019

21,693.3



Broad Money (M2) growth increased to 10% in annual terms at the end of December 2019, after registering 3% at the end of 2018.

#### COMPONENTS OF BROAD MONEY, 2015 - 2019



The growth of broad money is manily due to the increase in quasi money.

# OTHER DEPOSITORY CORPORATIONS PRIVATE SECTOR LOANS & ADVANCES BY ECONOMIC GROUP, 2019

(In millions of Rufiyaa; end of period)



| MONEY AND BANKING                   |          |          |          |          |          |          |          |          |          |          |          |                             |                     |          |
|-------------------------------------|----------|----------|----------|----------|----------|----------|----------|----------|----------|----------|----------|-----------------------------|----