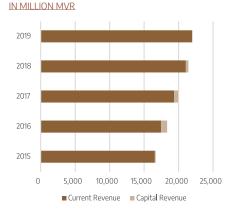

747 | 196   | 261   | 399   | 423   | 622   | 772   | 969   | 1,177 | 1,510 | 1,820 |
| % Change in Water Distribution             |       |        |        |          |       |       |       |       |       |       |       |       |       |       |
| Male'                                      | 9.0   | 13.8   | 17.8   | 13.7     | 11.4  | 9.5   | 10.4  | 5.7   | 6.6   | 11.1  | 11.7  | 6.1   | 4.1   | 4.7   |
| Vilimale'                                  | 1.3   | 7.8    | 40.5   | 15.6     | -2.8  | 8.6   | 23.9  | -0.5  | 0.2   | 10.1  | 20.6  | 4.9   | -1.6  | 3.7   |
| Hulhumale'                                 | -     | 24.8   | 0.0    | 73.1     | 41.6  | 33.3  | 52.9  | 6.0   | 47.2  | 24.0  | 25.5  | 21.5  | 28.3  | 20.5  |





### **PUBLIC FINANCE**

### TOTAL REVENUE 2015-2019



TOTAL REVENUE, 2019
IN MILLION MVR



Tax Revenue in 2019, which amounts to MVR 16,164.9 Million and accounts for 74% of the total government revenue.

TOTAL REVENUE AND GRANTS **24,070.2 Million MVR** 

TOTAL EXPENDITURE
30,459.8 Million MVR

# 22% of government current expenditure is on salaries & wages

CURRENT REVENUE
21,963.6 Million MVR
TAX REVENUE
16,164.9 Million MVR
NONTAX REVENUE
5,798.7 Million MVR

"During 2019, the highest Revenue collected was from Goods and Services Tax MVR 4,903,588,814.3 "

#### CURRENT REVENUE (IN MILLION MVR)



DEBT OUTSTANDING DISBURSE-MENT AS A PERCENTAGE OF GDP 25%

#### FUNCTIONAL CLASSIFICATION OF CENTRAL GOVERN-MENT CAPITAL EXPENDITURE, 2019

IN MILLION MVR



| PUBLIC FINANCE              |         |         |           |           |