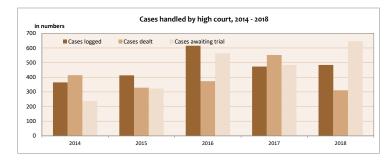

#### 44 percent were Physical Violence / Abuse

Cases reported on Violence against Women during 2019 to Ministry of Gender, Family and Social Services, increased by 13 percent when compared to 2018.

| LAW AND ORDER                         |        |        |        |        |        |        |        |        |        |        |        |        |        |       |
|---------------------------------------|--------|--------|--------|--------|--------|--------|--------|--------|--------|--------|--------|--------|--------|-------|
| •                                     |        |        |        |        |        |        |        |        |        |        |        |        |        |       |
|                                       | 2006   | 2007   | 2008   | 2009   | 2010   | 2011   | 2012   | 2013   | 2014   | 2015   | 2016   | 2017   | 2018   | 201   |
| No. of cases logged with Police       | 8,560  | 11,452 | 17,674 | 19,259 | 16,994 | 17,803 | 20,512 | 21,885 | 18,193 | 16,362 | 16,287 | 15,535 | 14,811 | 16,48 |
| No. of Cases dealt by Judicial Courts | 14,084 | 13,820 | 12,921 | 15,997 | 15,036 | 14,710 | 14,329 | 16,654 | 19,579 | 19,372 | 20,698 | 18,383 | 19,793 | 20,78 |
| Cases handled by the High Court       |        |        |        |        |        |        |        |        |        |        |        |        |        |       |
| Cases logged                          | 269    | 263    | 340    | 415    | 280    | 342    | 371    | 401    | 365    | 413    | 615    | 473    | 484    | na    |
| Cases dealt                           | 176    | 227    | 227    | 401    | 180    | 328    | 560    | 389    | 414    | 329    | 373    | 552    | 311    | na    |
| Cases awaiting trial                  | 187    | 223    | 337    | 351    | 452    | 466    | 277    | 289    | 238    | 323    | 563    | 484    | 646    | na    |
| Number of Detainees                   |        |        |        |        |        |        |        |        |        |        |        |        |        |       |
| Both Sexes                            | na     | na     | 5,556  | 5,081  | 4,141  | 5,279  | 6,339  | 6,981  | 6,983  | 5,831  | 5,511  | 3,961  | 2,878  | 3,316 |
| Male                                  | na     | na     | 5,353  | 4,913  | 4,002  | 5,110  | 6,115  | 6,706  | 6,709  | 5,552  | 5,279  | 3,811  | 2,801  | 3,229 |
| Female                                | na     | na     | 203    | 168    | 139    | 169    | 224    | 275    | 274    | 279    | 232    | 150    | 77     | 87    |
| Persons sentenced                     |        |        |        |        |        |        |        |        |        |        |        |        |        |       |
| Both Sexes                            | 1,489  | 1,371  | 1,002  | 2,039  | 954    | na     | na     | na     | 401    | 358    | 828    | 1,124  | na     | na    |
| Male                                  | 1,256  | 1,168  | 883    | 1,809  | 831    | na     | na     | na     | 342    | 302    | 752    | 1,058  | na     | na    |
| Female                                | 233    | 203    | 119    | 228    | 123    | na     | na     | na     | 59     | 56     | 76     | 66     | na     | na    |