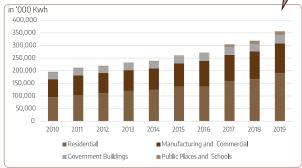

| 167.6     | 155.1     |
| Landlines per 100 people                        |       | 15.0      | 7.4       | 7.0       | 6.7       | 4.9       | 4.8       | 4.5       | 4.1       | 3.7       | 3.1       |
| Internet subscriptions per 100 people           |       | 11.8      | 22.7      | 26.5      | 32.8      | 43.9      | 55.2      | 62.4      | 63.6      | 65.3      | 67.6      |
| Note:                                           |       |           |           |           |           |           |           |           |           |           |           |

1\_/: Data have been revised from 2010 - 2017

2 \_/- Telecom densities calculated, based on projected mid-year populations

On 1st January 2017 INIA was rebranded to Velanaa International Airport





# ELECTRICITY & WATER 🏈





#### **ELECTICITY UTILISATION IN MALE - 2019**

#### Percentage share



The value of electricity consumed for the Male' was 356,353 ('000 kWh) at the end of 2019, which showed an increase of 11.6 percent compared to 2018.

### BILLED WATER CONSUMPTION IN MALE', 2019



(In '000 metric tons)

Billed Water consumption increased by 5 in 2019 in Male' and Villimale, whereas it increased 18 percent in Hulhumale' in 2019 when compared with 2018





Billed water consumption has totaled to 8,752 (in '000 metric tons) at the end of 2019.

# NUMBER OF CUSTOMERS USING WATER IN MALE' AREA BY TYPE, 2019



| ELECTRICITY                                                    |         |         |         |         |         |         |         |         |         |         |         |         |