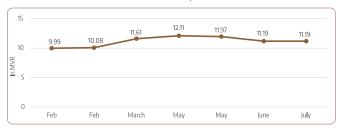

| 42,239  | 47,892  | 43,979 | 56,897  | 63,784  | 74,478  | 78,014  | 84,173  | 99,693  | 106,266 | 118,117 | 129,971 | 138,957 | 142,457             | 148,814             | 159,300             | 162,542 |
| GDP per Capita at Current Prices (US\$)           | 3,300   | 3,742   | 3,436  | 4,445   | 4,983   | 5,819   | 6,095   | 6,576   | 6,842   | 6,891   | 7,660   | 8,429   | 9,011   | 9,238               | 9,651               | 10,331              | 10,541  |

<sup>1</sup>\_/ Revised on 2nd October 2019
2\_/ Revised on 29th September 2020





### **PRICES**

### INFLATION RATES (IN PERCENTAGE) 2010-2019



Inflation rate (Republic) for the year 2019 stood at 0.2%

### ANNUAL INFLATION RATE (%), 2019

REPUBLIC **0.2** 

MALE'

ATOLLS **-0.8** 

#### PRICE CHANGE IN FUEL OIL, 2019



#### CPI GROUPS, REPUBLIC, 2018 - 2019



| PRICES                                                   |       |       |       |       |       |       |       |       |       |       |       |       |       |       |
|----------------------------------------------------------|-------|-------|-------|-------|-------|-------|-------|-------|-------|-------|-------|-------|-------|-------|
| Consumer Price Index (CPI), June 2012 = 100              | 2006  | 2007  | 2008  | 2009  | 2010  | 2011  | 2012  | 2013  | 2014  | 2015  | 2016  | 2017  | 2018  | 2019  |
| Total National CPI                                       | 60.7  | 64.8  | 72.6  | 75.9  | 80.6  | 89.7  | 99.4  | 103.2 | 105.4 | 106.4 | 106.9 | 109.9 | 109.8 | 99.7  |
| % change in CPI ( Inflation Rate) - National             | 2.7