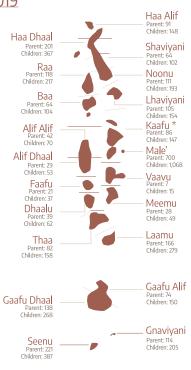

# MARRIAGES AND DIVORCES BY ATOLLS, 2019

Divorces: 201

\*Kaafu is excluding Male'.

Seenu

Marriages: 272

Marriages: 136

Divorces: 85

| POPULATION                                                |         |         |         |         |         |         |         |         |         |         |                     |         |         |         |
|-----------------------------------------------------------|---------|---------|---------|---------|---------|---------|---------|---------|---------|---------|---------------------|---------|---------|---------|
|                                                           | 2006    | 2007    | 2008    | 2009    | 2010    | 2011    | 2012    | 2013    | 2014    | 2015    | 2016                | 2017    | 2018    | 2019    |
| Total Population <sup>1</sup>                             | 300,466 | 304,869 | 309,575 | 314,542 | 319,738 | 325,135 | 330,652 | 336,224 | 437,535 | 454,434 | 472,426             | 491,589 | 512,038 | 533,941 |
| Maldivian population <sup>2_/</sup>                       | 300,466 | 304,869 | 309,575 | 314,542 | 319,738 | 325,135 | 330,652 | 336,224 | 339,761 | 346,377 | 353,005             | 359,608 | 366,176 | 372,739 |
| Foreign Resident population <sup>3</sup>                  | na      | 97,774  | 108,057 | 119,421             | 131,981 | 145,862 | 161,202 |
| (Vital statistics) <sup>5</sup> /                         |         |         |         |         |         |         |         |         |         |         |                     |         |         |         |
| Births                                                    | 5,827   | 6,569   | 6,946   | 7,336   | 7,115   | 7,182   | 7,431   | 7,153   | 7,245   | 6,986   | 6,756               | 6,723   | 6,561   | na      |
| Deaths                                                    | 1,084   | 1,118   | 1,061   | 1,158   | 1,105   | 1,137   | 1,135   | 1,120   | 1,143   | 1,130   | 1,226               | 1,241   | 1,110   | na      |
| Infant Mortality Rate (under 1) / '000 Live Births        | 16      | 10      | 11      | 11      | 11      | 9       | 9       | 6       | 8       | 9       | 8                   | 10      | 6       | na      |
| Mortality Rate (under 5) / '000 Live Births               | 18      | 12      | 14      | 12      | 13      | 11      | 11      | 9       | 10      | 11      | 9                   | 11      | 7       | na      |
| Crude Birth Rate / '000 Population                        | 19      | 22      | 22      | 24      | 22      | 22      | 22      | 21      | 21      | 20      | 19                  | 19      | 18      | na      |
| Crude Death Rate / '000 Population                        | 4       | 4       | 3       | 4       | 3       | 3       | 3       | 3       | 3       | 3       | 3                   | 3       | 3       | na      |
| Maternal Mortality Ratio (MMR)/100,000 live births 4_/    | 100     | 100     | 57      | 81      | 112     | 55      | 13      | 0       | 41      | 72      | 44                  | 104     | 61      | na      |
| Still Birth Rate / '000 Live Births                       | 10      | 9       | 8       | 7       | 7       | 7       | 7       | 9       | 5       | 6       | 6                   | 5       | 3       | na      |
| Neonatal Mortality Rate (NMR)/'000 live births (0-27days) | 11.5    | 7.2     | 8.0     | 8.0     | 8.2     | 6.8     | 5.9     | 4.1     | 5.1     | 5.3     | 5.3                 | 7.7     | 4       | na      |
| Male Life Expectancy at birth (Years)                     | 72.0    | 72.3    | 72.5    | 72.5    | 72.6    | 72.8    | 73.0    | 73.0    | 73.1    | 73.1    | 73.0 <sup>5_/</sup> | na      | na      | na      |
| Female Life Expectancy at birth (Years)                   | 73.2    | 73.7    | 74.1    | 74.2    | 74.4    | 74.8    | 74.8    | 74.7    | 74.8    | 74.6    | 74.7 <sup>5_/</sup> | na      | na      | na      |
| Marriages                                                 | 5,556   | 5,821   | 5,821   | 6,569   | 6,136   | 6,015   | 5,699   | 5,620   | 5,712   | 5,763   | 5,488               | 5,237   | 5,290   | 5,069   |
| Divorces                                                  | 2,177   | 2,345   | 2,345   | 2,680   | 2,795   | 3,016   | 3,011   | 3,331   | 3,402   | 3,358   | 3,417               | 3,211   | 3,166   | 3,429   |