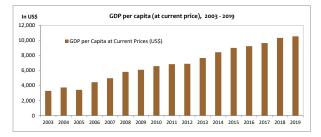

| 15,703  | 14,891 | 20,163  | 23,915  | 29,077  | 30,020  | 33,129  | 40,511  | 44,345  | 50,633  | 56,867  | 63,147  | 67,300              | 73,155              | 81,568              | 86,788  |
| GDP per Capita at Current Prices (MVR)            | 42,239  | 47,892  | 43,979 | 56,897  | 63,784  | 74,478  | 78,014  | 84,173  | 99,693  | 106,266 | 118,117 | 129,971 | 138,957 | 142,457             | 148,814             | 159,300             | 162,542 |
| GDP per Capita at Current Prices (US\$)           | 3,300   | 3,742   | 3,436  | 4,445   | 4,983   | 5,819   | 6,095   | 6,576   | 6,842   | 6,891   | 7,660   | 8,429   | 9,011   | 9,238               | 9,651               | 10,331              | 10,541  |

<sup>1</sup>\_/ Revised on 2nd October 2019
2\_/ Revised on 29th September 2020





### **PRICES**

### INFLATION RATES (IN PERCENTAGE) 2010-2019



Inflation rate (Republic) for the year 2019 stood at 0.2%

### ANNUAL INFLATION RATE (%), 2019

REPUBLIC **0.2** 

MALE'

ATOLLS **-0.8** 

#### PRICE CHANGE IN FUEL OIL, 2019



#### CPI GROUPS, REPUBLIC, 2018 - 2019



| PRICES                                                   |       |       |       |       |       |       |       |       |       |       |       |       |       |       |
|----------------------------------------------------------|-------|-------|-------|-------|-------|-------|-------|-------|-------|-------|-------|-------|-------|-------|
| Consumer Price Index (CPI), June 2012 = 100              | 2006  | 2007  | 2008  | 2009  | 2010  | 2011  | 2012  | 2013  | 2014  | 2015  | 2016  | 2017  | 2018  | 2