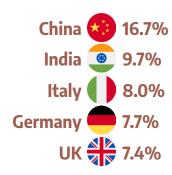

Out of total expatriates, only 6% are women.

TOP FIVE COUNTRIES
EXPATRIATE EMPLOYMENT BY
NATIONALITY, 2019

**110,084** Bangladesh

20,283 India

4,342 Nepal

**11,266** Sri Lanka

**43%** of the expatriate employees works in construction industry and **16%** works at tourism industry..