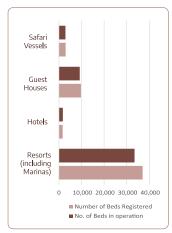

#### **GEOGRAPHY**

| Location                                              |                          |              |       |       |       |       |       | Area            |           |                |       |       |       |       |       |
|-------------------------------------------------------|--------------------------|--------------|-------|-------|-------|-------|-------|-----------------|-----------|----------------|-------|-------|-------|-------|-------|
| Latitude                                              | 7° 6' 35" N to 0         | 1° 42" 24" S |       |       |       |       |       | Area (including | g sea)    | 115,300 sq. km |       |       |       |       |       |
| Longitude                                             | 72° 33' 19" E to 73      | ° 46' 13" E  |       |       |       |       |       | E.E.Z           |           | 859,000 sq. km |       |       |       |       |       |
|                                                       |                          |              |       |       |       |       |       | Land Area       | 2016      |                |       |       |       |       |       |
| Exclusive Economic Zone (EEZ)                         | 859,000 sq. kms          |              |       |       |       |       |       | Male' (Capita   | 195.59 Ha |                |       |       |       |       |       |
|                                                       |                          | 2006         |       | 2019  |       |       |       | Hulhumale'      | 386.42 Ha |                |       |       |       |       |       |
| Number of Islands:                                    |                          | 1,192        |       | 1,192 |       |       |       | Villimale'      | 31.7 Ha   |                |       |       |       |       |       |
| (including capital Male'- which includes Hulhumale' a | nd Villimale' islands as | 1,192        |       | 1,192 |       |       |       |                 |           |                |       |       |       |       |       |
| Inhabited                                             |                          | 194          |       | 187   |       |       |       |                 |           |                |       |       |       |       |       |
| Uninhabited                                           |                          | 910          |       | 853   |       |       |       |                 |           |                |       |       |       |       |       |
| No. of Tourist Resorts (Including Marinas)            |                          | 88           |       | 164   |       |       |       |                 |           |                |       |       |       |       |       |
|                                                       | 2005                     | 2006         | 2007  | 2008  | 2009  | 2010  | 2011  | 2012            | 2013      | 2014           | 2015  | 2016  | 2017  | 2018  | 2019  |
| Climate : (Male')                                     |                          |              |       |       |       |       |       |                 |           |                |       |       |       |       |       |
| Annual Rainfall (millimeters)                         | 1,659                    | 2,711        | 1,792 | 2,002 | 2,202 | 2,018 | 1,333 | 1,664           | 2,082     | 1,996          | 2,174 | 2,205 | 1,664 | 2,121 | 2,183 |
| Total duration of sunshine (hours)                    | 2,963                    | 2,629        | 2,875 | 2,822 | 2,897 | 2,765 | 2,935 | 2,797           | 2,796     | 2,812          | 2,926 | 2,764 | 2,973 | 2,732 | 2,644 |
| Annual average of daily                               |                          |              |       |       |       |       |       |                 |           |                |       |       |       |       |       |
| - maximum temperature (degree Celsius)                | 31.2                     | 30.9         | 31.1  | 30.9  | 31.1  | 30.9  | 30.9  | 31.2            | 31.2      | 31.3           | 31.3  | 31.2  | 31.1  | 31.0  | 31.5  |
| - minimum temperature (degree Celsius)                | 26.1                     | 26.0         | 26.2  | 26.1  | 26.3  | 26.5  | 26.4  | 26.4            | 26.3      | 25.8           | 26.5  | 26.6  | 26.6  | 26.4  | 26.7  |
|                                                       |                          |              |       |       |       |       |       |                 |           |                |       |       |       |       |       |