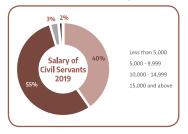

#### CIVIL SERVANTS CLASSIFIED BY BASIC SALARY, 2019

Majority of civil servants **(55%)** earn a basic salary between MVR 5,000 to 9,999 per month.

While **40%** of the civil servants earn below **MVR 5,000**. Only **5%** earn MVR **10,000** or more.