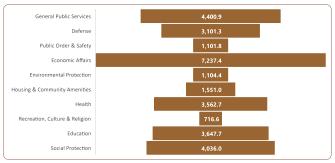

.5  | 21.5  | 28.3  | 20.5  |





### **PUBLIC FINANCE**

### TOTAL REVENUE 2015-2019



TOTAL REVENUE, 2019
IN MILLION MVR



Tax Revenue in 2019, which amounts to MVR 16,164.9 Million and accounts for 74% of the total government revenue.

TOTAL REVENUE AND GRANTS **24,070.2 Million MVR** 

TOTAL EXPENDITURE
30,459.8 Million MVR

# 22% of government current expenditure is on salaries & wages

CURRENT REVENUE
21,963.6 Million MVR
TAX REVENUE
16,164.9 Million MVR
NONTAX REVENUE
5,798.7 Million MVR

"During 2019, the highest Revenue collected was from Goods and Services Tax MVR 4,903,588,814.3 "

#### CURRENT REVENUE (IN MILLION MVR)



DEBT OUTSTANDING DISBURSE-MENT AS A PERCENTAGE OF GDP 25%

#### FUNCTIONAL CLASSIFICATION OF CENTRAL GOVERN-MENT CAPITAL EXPENDITURE, 2019

IN MILLION MVR



| PUBLIC FINANCE              |         |         |           |           |           |           |           |           |           |           |           |                     |                     |           |
|-----------------------------|---------|---------|-----------|-----------|-----------|-----------|-----------|-----------|-----------|-----------|-----------|---------------------|---------------------|-----------|
|                             | 2006    | 2007    | 2008      | 2009      | 2010      | 2011      | 2012      | 2013      | 2014      | 2015      | 2016      | 2017 <sup>6_/</sup> | 2018 <sup>6_/</sup> | 2019      |
| (In million rufiyaa)        |         |         |           |           |           |           |           |           |           |           | ac