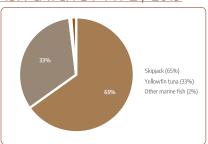

#### FISH CATCH BY TYPE, 2019

Skipjack tuna and Yellowfin tuna is the most widely catched fish in Maldives through out time.

Likewise during the year 2019, total fish catch for skipjack tuna stood at the highest with 65% and Yellowfin tuna is the second most ctahed fish with 33%.