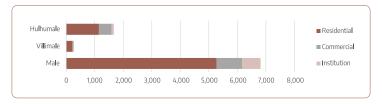

|           |           |           |           |           |           |           |           |           |           |

1\_/: Data have been revised from 2010 - 2017

2 \_/- Telecom densities calculated, based on projected mid-year populations

On 1st January 2017 INIA was rebranded to Velanaa International Airport





# ELECTRICITY & WATER 🏈





#### **ELECTICITY UTILISATION IN MALE - 2019**

#### Percentage share



The value of electricity consumed for the Male' was 356,353 ('000 kWh) at the end of 2019, which showed an increase of 11.6 percent compared to 2018.

### BILLED WATER CONSUMPTION IN MALE', 2019



(In '000 metric tons)

Billed Water consumption increased by 5 in 2019 in Male' and Villimale, whereas it increased 18 percent in Hulhumale' in 2019 when compared with 2018





Billed water consumption has totaled to 8,752 (in '000 metric tons) at the end of 2019.

# NUMBER OF CUSTOMERS USING WATER IN MALE' AREA BY TYPE, 2019



| ELECTRICITY                                                    |         |         |         |         |         |         |         |         |         |         |         |         |         |         |
|----------------------------------------------------------------|---------|---------|---------|---------|---------|---------|---------|---------|---------|---------|---------|---------|---------|---------|
|                                                                | 2006    | 2007    | 2008    | 2009    | 2010    | 2011    | 2012    | 2013    | 2014    | 2015    | 2016    | 2017    | 2018    | 2019    |
| Electricity Utiliza