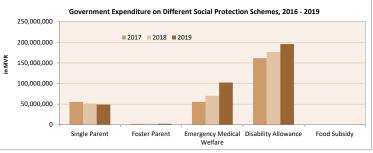

000 | 127,918,000   | 154,048,000   | 155,797,000   | 161,688,000   | 176,688,000   | 195,912,000 |
| Food Subsidy                       |             |             |             |               |               |               |               |               |             |
| No. of persons                     | -           | -           | -           | -             | -             | 395           | 481           | 483           | 495         |
| Government Expenditure (MVR)       | Ξ           | -           | -           | =             | -             | 34,800        | 225,080       | 229,000       | 234,480     |

Universal Health Insuarance Scheme named "Aasandha" was introduced in January 2012 and replaced the existing schemes "Madhana" and "Madhana Plus" (covers all Maldivians).







#### **National Bureau of Statistics**

Ministry of National Planning, Housing & Infrastructure, Dharul Eman Building (7, 8, 9th Floor), Majeedhee Magu, Male 20345, Republic of Maldives

info@stats.gov.mv http://statisticsmaldives.gov.mv