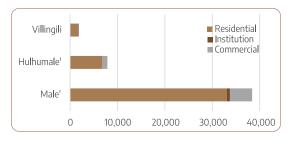

m 2010 - 2017

2 \_/- Telecom densities calculated, based on projected mid-year populations

On 1st January 2017 INIA was rebranded to Velanaa International Airport





# ELECTRICITY & WATER 🏈





#### **ELECTICITY UTILISATION IN MALE - 2019**

#### Percentage share



The value of electricity consumed for the Male' was 356,353 ('000 kWh) at the end of 2019, which showed an increase of 11.6 percent compared to 2018.

### BILLED WATER CONSUMPTION IN MALE', 2019



(In '000 metric tons)

Billed Water consumption increased by 5 in 2019 in Male' and Villimale, whereas it increased 18 percent in Hulhumale' in 2019 when compared with 2018





Billed water consumption has totaled to 8,752 (in '000 metric tons) at the end of 2019.

# NUMBER OF CUSTOMERS USING WATER IN MALE' AREA BY TYPE, 2019



| ELECTRICITY                                                    |         |         |         |         |         |         |         |         |         |         |         |         |         |         |
|----------------------------------------------------------------|---------|---------|---------|---------|---------|---------|---------|---------|---------|---------|---------|---------|---------|---------|
|                                                                | 2006    | 2007    | 2008    | 2009    | 2010    | 2011    | 2012    | 2013    | 2014    | 2015    | 2016    | 2017    | 2018    | 2019    |
| Electricity Utilization in Male' ( in ' 000 Kwh)¹-/            | 142,430 | 159,643 | 173,371 | 187,110 | 195,723 | 211,889 | 219,663 | 232,023 | 239,067 | 260,445 | 271,814 |