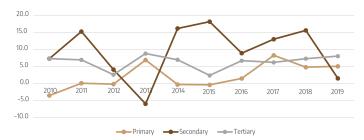

4.7    | -12.0    | -15.4    | -19.2          | -34.7           | -21.6    |
| GDP ( in millions of USD at 2014 current prices) <sup>2</sup> / | 2,780    | 2,876    | 3,284    | 3,688    | 4,095    | 4,364    | 4,744          | 5,290           | 5,628    |

Note: 1\_/: Positive sign indicates net landing and negative sign indicates net borrowing.

Note: 2\_/: Revised from 2015 - 2018

BOP Series has been compiled in accordance with BPM6 methodologies from 2011 onwards based on information available as of 16 April 2017



### **NATIONAL ACCOUNTS**

GROSS DOMESTIC PRODUCT (AT CONSTANT PRICES), 2019

77,161.90 MILLION MVR at 2014 constant prices

GROSS DOMESTIC PRODUCT (AT CURRENT PRICES), 2019

**86,787.85** MILLION MVR

GDP (AT CONSTANT PRICES) GROWTH RATE BY KIND OF ACTIVITY, 2010 - 2019



PERCENTAGE SHARES OF GROSS DOMESTIC PRODUCT (AT CONSTANT PRICES), 2019 (IN PERCENT, AT 2014 CONSTANT PRICES)

| TERTIARY  | 74.7 |
|-----------|------|
| SECONDARY | 10.6 |
| PRIMARY   | 4.7  |

# GROSS DOMESTIC PRODUCT (AT CONSTANT PRICES), 2019 IN MILLION MVR. AT 2014 CONSTANT PRICES

AGRICULTURE TOURISM **855 20,269** 

TRANSPORTATION
AND COMMUNICATION
9,509

AGRICULTURE

855

FINANCIAL SERVICES

3,228
MANUFACTURING

1,686 PUBLIC. ADMINISTRATION

ELECTRICITY AND 6,506
WATER

1,365 EDUCATION 2.189

CONSTRUCTION HUMAN HEALTH.

5,109 AND SOCIAL WORK.

ACTIVITIES

WHOLESALE AND RETAIL TRADE 2,278

6.043

#### NATIONAL ACCOUNTS

| (Gross Domestic Product - G.D.P at market prices) |         |         |        |         |         |         |         |         |         |         |         |