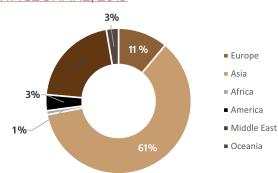

,144.3  | 2,551.7  | 2,515.5  | 2,964.3  | 3,178.1  | 3,212.9                     | 3,140.1             | 3,100.7  |
| Transport and Communication         | 367.3    | 550.6    | 786.7    | 814.5    | 677.7    | 614.0    | 480.0    | 520.0    | 613.1    | 894.3    | 1,069.8  | 983.9                       | 859.8               | 899.9    |
| Note: 1_/: Data Revised             |          |          |          |          |          |          |          |          |          |          |          |                             |                     |          |





### **FOREIGN TRADE**

#### **IMPORTS & EXPORTS, 2019**

**IMPORTS** 

44,419,161.24

C.I.F. Value (in MVR '000)

MARINE PRODUCT EXPORTS

2,431,541

Value (in Rf. '000)

# IMPORTS BY COUNTRY OF CONSIGNMENT PERCENTAGE SHARE, 2019



Total value of Imports in 2019 decreased by **2.5%** compared to 2018. The total Imports amounted to MVR (cif) **44.4 Billion** 

# EXPORTS BY COUNTRY OF DESTINATION PERCENTAGE SHARE, 2019

"Major export market in 2019 was Thailand, with 36.5% of total value of exports"



# IMPORTS OF CIGARETTES 2010-2019 In Numbers



#### FOREIGN TRADE

|                                          | 2006       | 2007       | 2008       | 2009       | 2010       | 2011       | 2012       | 2013       | 2014       | 2015       | 2016       | 2017       | 2018       | 2019       |
|------------------------------------------|------------|------------|------------|------------|------------|------------|------------|------------|------------|------------|------------|------------|------------|------------|
|