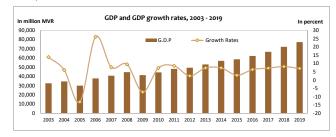

7  | 15,703  | 14,891 | 20,163  | 23,915  | 29,077  | 30,020  | 33,129  | 40,511  | 44,345  | 50,633  | 56,867  | 63,147  | 67,300              | 73,155              | 81,568              | 86,788  |
| GDP per Capita at Current Prices (MVR)            | 42,239  | 47,892  | 43,979 | 56,897  | 63,784  | 74,478  | 78,014  | 84,173  | 99,693  | 106,266 | 118,117 | 129,971 | 138,957 | 142,457             | 148,814             | 159,300             | 162,542 |
| GDP per Capita at Current Prices (US\$)           | 3,300   | 3,742   | 3,436  | 4,445   | 4,983   | 5,819   | 6,095   | 6,576   | 6,842   | 6,891   | 7,660   | 8,429   | 9,011   | 9,238               | 9,651               | 10,331              | 10,541  |

<sup>1</sup>\_/ Revised on 2nd October 2019
2\_/ Revised on 29th September 2020





### **PRICES**

### INFLATION RATES (IN PERCENTAGE) 2010-2019



Inflation rate (Republic) for the year 2019 stood at 0.2%

### ANNUAL INFLATION RATE (%), 2019

REPUBLIC **0.2** 

MALE'

ATOLLS **-0.8** 

#### PRICE CHANGE IN FUEL OIL, 2019



#### CPI GROUPS, REPUBLIC, 2018 - 2019



| PRICES                                                   |       |       |       |       |       |       |       |       |       |       |       |       |       |       |
|----------------------------------------------------------|-------|-------|-------|-------|-------|-------|-------|-------|-------|-------|-------|-------|-------|-------|
| Consumer Price Index (CPI), June 2012 = 100              | 2006  | 2007  | 2008  | 2009  | 2010  | 2011  | 2012  | 2013  | 2014  | 2015  | 2016  | 2017  | 2018  |