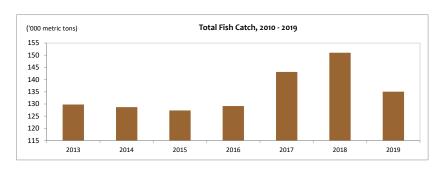

#### FISH CATCH, 2019

TOTAL FISH CATCH

**135,069** *metric tons* 

There is a **10.6%** decline in fish catch during the year 2019, compared to 2018.