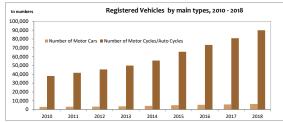

162.8     | 171.9     | 183.1     | 167.6     | 155.1     |
| Landlines per 100 people                        |       | 15.0      | 7.4       | 7.0       | 6.7       | 4.9       | 4.8       | 4.5       | 4.1       | 3.7       | 3.1       |
| Internet subscriptions per 100 people           |       | 11.8      | 22.7      | 26.5      | 32.8      | 43.9      | 55.2      | 62.4      | 63.6      | 65.3      | 67.6      |
| Note:                                           |       |           |           |           |           |           |           |           |           |           |           |

1\_/: Data have been revised from 2010 - 2017

2 \_/- Telecom densities calculated, based on projected mid-year populations

On 1st January 2017 INIA was rebranded to Velanaa International Airport





# ELECTRICITY & WATER 🏈





#### **ELECTICITY UTILISATION IN MALE - 2019**

#### Percentage share



The value of electricity consumed for the Male' was 356,353 ('000 kWh) at the end of 2019, which showed an increase of 11.6 percent compared to 2018.

### BILLED WATER CONSUMPTION IN MALE', 2019



(In '000 metric tons)

Billed Water consumption increased by 5 in 2019 in Male' and Villimale, whereas it increased 18 percent in Hulhumale' in 2019 when compared with 2018





Billed water consumption has totaled to 8,752 (in '000 metric tons) at the end of 2019.

# NUMBER OF CUSTOMERS USING WATER IN MALE' AREA BY TYPE, 2019



| ELECTRICITY                                                    |         |         |         |         |         |         |         |         |         |