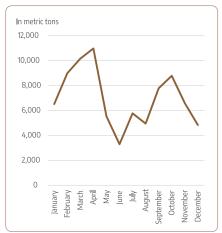

### MONTHLY FRESH TUNA PURCHASED, 2019

Fish purchases was highest during the month April, with **10,978** metric tonnes on fresh tuna purchased.