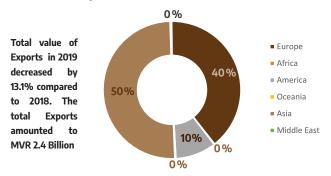

| 983.9                       | 859.8               | 899.9    |
| Note: 1_/: Data Revised             |          |          |          |          |          |          |          |          |          |          |          |                             |                     |          |





### **FOREIGN TRADE**

#### **IMPORTS & EXPORTS, 2019**

**IMPORTS** 

44,419,161.24

C.I.F. Value (in MVR '000)

MARINE PRODUCT EXPORTS

2,431,541

Value (in Rf. '000)

# IMPORTS BY COUNTRY OF CONSIGNMENT PERCENTAGE SHARE, 2019



Total value of Imports in 2019 decreased by **2.5%** compared to 2018. The total Imports amounted to MVR (cif) **44.4 Billion** 

# EXPORTS BY COUNTRY OF DESTINATION PERCENTAGE SHARE, 2019

"Major export market in 2019 was Thailand, with 36.5% of total value of exports"



# IMPORTS OF CIGARETTES 2010-2019 In Numbers



#### FOREIGN TRADE

|                                          | 2006       | 2007       | 2008       | 2009       | 2010       | 2011       | 2012       | 2013       | 2014       | 2015       | 2016       | 2017       | 2018       | 2019       |
|------------------------------------------|------------|------------|------------|------------|------------|------------|------------|------------|------------|------------|------------|------------|------------|------------|
| EXPORTS                                  |            |            |            |            |            |            |            |            |            |            |            |            |            |            |
| Total exports (f.o.b value '000 in MVR ) | 1,73