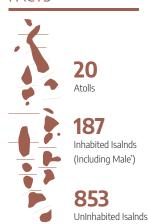

#### **GEOGRAPHY**

| Location                                              |                          |              |       |       |       |       |       | Area            |           |                |       |       |       |       |       |
|-------------------------------------------------------|--------------------------|--------------|-------|-------|-------|-------|-------|-----------------|-----------|----------------|-------|-------|-------|-------|-------|
| Latitude                                              | 7° 6' 35" N to 0         | 1° 42" 24" S |       |       |       |       |       | Area (including | g sea)    | 115,300 sq. km |       |       |       |       |       |
| Longitude                                             | 72° 33' 19" E to 73      | ° 46' 13" E  |       |       |       |       |       | E.E.Z           |           | 859,000 sq. km |       |       |       |       |       |
|                                                       |                          |              |       |       |       |       |       | Land Area       | 2016      |                |       |       |       |       |       |
| Exclusive Economic Zone (EEZ)                         | 859,000 sq. kms          |              |       |       |       |       |       | Male' (Capita   | 195.59 Ha |                |       |       |       |       |       |
|                                                       |                          | 2006         |       | 2019  |       |       |       | Hulhumale'      | 386.42 Ha |                |       |       |       |       |       |
| Number of Islands:                                    |                          | 1,192        |       | 1,192 |       |       |       | Villimale'      | 31.7 Ha   |                |       |       |       |       |       |
| (including capital Male'- which includes Hulhumale' a | nd Villimale' islands as | 1,192        |       | 1,192 |       |       |       |                 |           |                |       |       |       |       |       |
| Inhabited                                             |                          | 194          |       | 187   |       |       |       |                 |           |                |       |       |       |       |       |
| Uninhabited                                           |                          | 910          |       | 853   |       |       |       |                 |           |                |       |       |       |       |       |
| No. of Tourist Resorts (Including Marinas)            |                          | 88           |       | 164   |       |       |       |                 |           |                |       |       |       |       |       |
|                                                       | 2005                     | 2006         | 2007  | 2008  | 2009  | 2010  | 2011  | 2012            | 2013      | 2014           | 2015  | 2016  | 2017  | 2018  | 2019  |
| Climate : (Male')                                     |                          |              |       |       |       |       |       |                 |           |                |       |       |       |       |       |
| Annual Rainfall (millimeters)                         | 1,659                    | 2,711        | 1,792 | 2,002 | 2,202 | 2,018 | 1,333 | 1,664           | 2,082     | 1,996          | 2,174 | 2,205 | 1,664 | 2,121 | 2,183 |
| Total duration of sunshine (hours)                    | 2,963                    | 2,629        | 2,875 | 2,822 | 2,897 | 2,765 | 2,935 | 2,797           | 2,796     | 2,812          | 2,926 | 2,764 | 2,973 | 2,732 | 2,644 |
| Annual average of daily                               |                          |              |       |       |       |       |       |                 |           |                |       |       |       |       |       |
| - maximum temperature (degree Celsius)                | 31.2                     | 30.9         | 31.1  | 30.9  | 31.1  | 30.9  | 30.9  | 31.2            | 31.2      | 31.3           | 31.3  | 31.2  | 31.1  | 31.0  | 31.5  |
| - minimum temperature (degree Celsius)                | 26.1                     | 26.0         | 26.2  | 26.1  | 26.3  | 26.5  | 26.4  | 26.4            | 26.3      | 25.8           | 26.5  | 26.6  | 26.6  | 26.4  | 26.7  |
|                                                       |                          |              |       |       |       |       |       |                 |           |                |       |       |       |       |       |