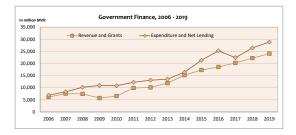

0

87,836.6

GDP (at 2014 current prices in millions MVR ) 5\_/ 1./ Includes capital revenue

Revenue as percent of GDP

Total Debt as pecent of GDP

Total Expenditure as pecent of GDP

Overall Balance as pecent of GDP

Primary Balance as pecent of GDP

Foreign debt as pecent of GDP

Domestic debt as pecent of GDP

2.J Excludes grants for direct expenditure by donors

Domestic Debt

4.J Primary Balance is excluding Loan repayment 5\_/ 2018 Preliminary estimates of April 2019

7,609.4

17.7

37.0

37.1

37.1

47.4

22.0

25.3

30.019.8

9,157.7

19.3

33.2

33.4

33.4

51.4

23.7

27.6

33.128.7

6\_/ revised

4,094.2

23.9

35.6

35.6

35.6

33.4

19.3

14.1

29.077.1



1,976.3

26.2

35.0

35.0

35.0

31.5

21.7

9.8

20,162.6

2,369.8

27.3

34.8

34.8

34.8

30.7

20.8

9.9

23,915.3



### **MONEY & BANKING**

(In millions of Rufiyaa: end of period)

BROAD MONEY
36,251.1

NET FOREIGN ASSETS
12,967.4

NARROW MONEY
14,557.8

DOMESTIC CLAIMS
40,602.0

OUASI MONEY

#### BROAD MONEY, 2015 - 2019

21,693.3



Broad Money (M2) growth increased to 10% in annual terms at the end of December 2019, after registering 3% at the end of 2018.

#### COMPONENTS OF BROAD MONEY, 2015 - 2019



The growth of broad money is manily due to the increase in quasi money.

# OTHER DEPOSITORY CORPORATIONS PRIVATE SECTOR LOANS & ADVANCES BY ECONOMIC GROUP, 2019

(In millions of Rufiyaa; end of period)



| MONEY AND BANKING                   |          |          |          |          |          |          |          |          |          |          |          |                             |