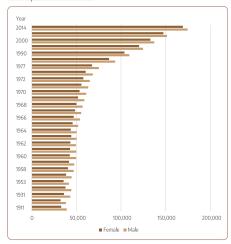

26.1                     | 26.0         | 26.2  | 26.1  | 26.3  | 26.5  | 26.4  | 26.4            | 26.3      | 25.8           | 26.5  | 26.6  | 26.6  | 26.4  | 26.7  |
|                                                       |                          |              |       |       |       |       |       |                 |           |                |       |       |       |       |       |

Note: Land Area is as of 2016. For Hulhumale, the area of Farukolhufushi is not included here.









### **POPULATION**

POPULATION PROJECTIONS 2020





356,149 201,277



557,426

Male' **233,854** 



Atolls **323,572** 

Out of the **557,426 Resident Population** for the year 2020, **379,270 are Maldivians** and **178,156 are foreigners**.

#### TOTAL MALDIVIAN POPULATION BY SEX. 1911 - 2014



# RESIDENT MALDIVES POPULATION PROJECTIONS BY ATOLLS, 2020



> 30,000

# MARRIAGES AND DIVORCES BY ATOLLS, 2019



Divorces: 201

\*Kaafu is excluding Male'.

Seenu

Marriages: 272

Marriages: 136

Divorces: 85

| POPULATION                                                |         |         |         |         |         |         |         |         |         |         |                     |         |         |         |
|-----------------------------------------------------------|---------|---------|---------|---------|---------|---------|---------|---------|---------|---------|---------------------|---------|---------|---------|
|                                                           | 2006    | 2007    | 2008    | 2009    | 2010    | 2011    | 2012    | 2013    | 2014    | 2015