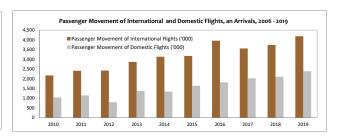

62.8     | 171.9     | 183.1     | 167.6     | 155.1     |
| Landlines per 100 people                        |       | 15.0      | 7.4       | 7.0       | 6.7       | 4.9       | 4.8       | 4.5       | 4.1       | 3.7       | 3.1       |
| Internet subscriptions per 100 people           |       | 11.8      | 22.7      | 26.5      | 32.8      | 43.9      | 55.2      | 62.4      | 63.6      | 65.3      | 67.6      |
| Note:                                           |       |           |           |           |           |           |           |           |           |           |           |

1\_/: Data have been revised from 2010 - 2017

2 \_/- Telecom densities calculated, based on projected mid-year populations

On 1st January 2017 INIA was rebranded to Velanaa International Airport





# ELECTRICITY & WATER 🏈





#### **ELECTICITY UTILISATION IN MALE - 2019**

#### Percentage share



The value of electricity consumed for the Male' was 356,353 ('000 kWh) at the end of 2019, which showed an increase of 11.6 percent compared to 2018.

### BILLED WATER CONSUMPTION IN MALE', 2019



(In '000 metric tons)

Billed Water consumption increased by 5 in 2019 in Male' and Villimale, whereas it increased 18 percent in Hulhumale' in 2019 when compared with 2018





Billed water consumption has totaled to 8,752 (in '000 metric tons) at the end of 2019.

# NUMBER OF CUSTOMERS USING WATER IN MALE' AREA BY TYPE, 2019



| ELECTRICITY                                                    |         |         |         |         |         |         |         |         |         |         |