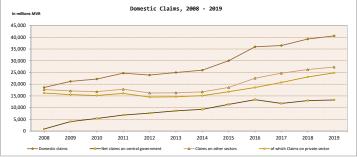

0.3  | 8,326.8  | 7,430.1  | 6,476.0  | 6,628.0  | 7,257.0  | 7,938.2                     | 8,454.9             | 8,979.5  |
| Commerce                            | 1,655.4  | 1,299.3  | 1,837.3  | 1,587.9  | 1,774.3  | 2,131.1  | 2,144.3  | 2,551.7  | 2,515.5  | 2,964.3  | 3,178.1  | 3,212.9                     | 3,140.1             | 3,100.7  |
| Transport and Communication         | 367.3    | 550.6    | 786.7    | 814.5    | 677.7    | 614.0    | 480.0    | 520.0    | 613.1    | 894.3    | 1,069.8  | 983.9                       | 859.8               | 899.9    |
| Note: 1_/: Data Revised             |          |          |          |          |          |          |          |          |          |          |          |                             |                     |          |





### **FOREIGN TRADE**

#### **IMPORTS & EXPORTS, 2019**

**IMPORTS** 

44,419,161.24

C.I.F. Value (in MVR '000)

MARINE PRODUCT EXPORTS

2,431,541

Value (in Rf. '000)

# IMPORTS BY COUNTRY OF CONSIGNMENT PERCENTAGE SHARE, 2019



Total value of Imports in 2019 decreased by **2.5%** compared to 2018. The total Imports amounted to MVR (cif) **44.4 Billion** 

# EXPORTS BY COUNTRY OF DESTINATION PERCENTAGE SHARE, 2019

"Major export market in 2019 was Thailand, with 36.5% of total value of exports"



# IMPORTS OF CIGARETTES 2010-2019 In Numbers



#### FOREIGN TRADE

|                                          | 2006       | 2007       | 2008       | 2009       | 2010       | 2011       | 2012       | 2013       | 2014       | 2015       | 2016       | 2017       | 2018       | 2019