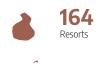

#### **GEOGRAPHY**

| Location                                              |                          |              |       |       |       |       |       | Area            |           |                |       |       |       |       |       |
|-------------------------------------------------------|--------------------------|--------------|-------|-------|-------|-------|-------|-----------------|-----------|----------------|-------|-------|-------|-------|-------|
| Latitude                                              | 7° 6' 35" N to 0         | 1° 42" 24" S |       |       |       |       |       | Area (including | g sea)    | 115,300 sq. km |       |       |       |       |       |
| Longitude                                             | 72° 33' 19" E to 73      | ° 46' 13" E  |       |       |       |       |       | E.E.Z           |           | 859,000 sq. km |       |       |       |       |       |
|                                                       |                          |              |       |       |       |       |       | Land Area       | 2016      |                |       |       |       |       |       |
| Exclusive Economic Zone (EEZ)                         | 859,000 sq. kms          |              |       |       |       |       |       | Male' (Capita   | 195.59 Ha |                |       |       |       |       |       |
|                                                       |                          | 2006         |       | 2019  |       |       |       | Hulhumale'      | 386.42 Ha |                |       |       |       |       |       |
| Number of Islands:                                    |                          | 1,192        |       | 1,192 |       |       |       | Villimale'      | 31.7 Ha   |                |       |       |       |       |       |
| (including capital Male'- which includes Hulhumale' a | nd Villimale' islands as | 1,192        |       | 1,192 |       |       |       |                 |           |                |       |       |       |       |       |
| Inhabited                                             |                          | 194          |       | 187   |       |       |       |                 |           |                |       |       |       |       |       |
| Uninhabited                                           |                          | 910          |       | 853   |       |       |       |                 |           |                |       |       |       |       |       |
| No. of Tourist Resorts (Including Marinas)            |                          | 88           |       | 164   |       |       |       |                 |           |                |       |       |       |       |       |
|                                                       | 2005                     | 2006         | 2007  | 2008  | 2009  | 2010  | 2011  | 2012            | 2013      | 2014           | 2015  | 2016  | 2017  | 2018  | 2019  |
| Climate : (Male')                                     |                          |              |       |       |       |       |       |                 |           |                |       |       |       |       |       |
| Annual Rainfall (millimeters)                         | 1,659                    | 2,711        | 1,792 | 2,002 | 2,202 | 2,018 | 1,333 | 1,664           | 2,082     | 1,996          | 2,174 | 2,205 | 1,664 | 2,121 | 2,183 |
| Total duration of sunshine (hours)                    | 2,963                    | 2,629        | 2,875 | 2,822 | 2,897 | 2,765 | 2,935 | 2,797           | 2,796     | 2,812          | 2,926 | 2,764 | 2,973 | 2,732 | 2,644 |
| Annual average of daily                               |                          |              |       |       |       |       |       |                 |           |                |       |       |       |       |       |
| - maximum temperature (degree Celsius)                | 31.2                     | 30.9         | 31.1  | 30.9  | 31.1  | 30.9  | 30.9  | 31.2            | 31.2      | 31.3           | 31.3  | 31.2  | 31.1  | 31.0  | 31.5  |
| - minimum temperature (degree Celsius)                | 26.1                     | 26.0         | 26.2  | 26.1  | 26.3  | 26.5  | 26.4  | 26.4            | 26.3      | 25.8           | 26.5  | 26.6  | 26.6  | 26.4  | 26.7  |
|                                                       |                          |              |       |       |       |       |       |                 |           |                |       |       |       |       |       |