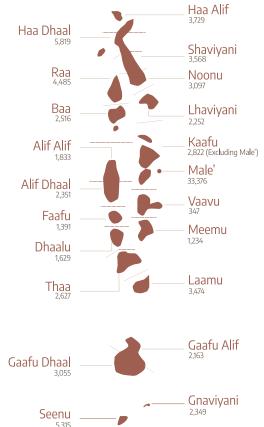

s. Resident permit/work visa is issued based on this EA for those who apply for work visa.





### **EDUCATION**



### STUDENT ENROLMENT, 2019 89,432



45.879

### SCHOOLS IN MALDIVES, 2019



348 Total

#### Government

213

74,226 students enrolled in government schools during 2019.

#### **Private**

69

9.858 students enrolled in private schools during 2019.

#### Community

66

5 348 students enrolled in community schools during 2019.

A total of 89,432 students were enrolled in 348 schools during the year 2019, where majority of them (83%) were enrolled in government schools with 74,226 students.

#### STUDENT ENROLMENT BY LEVEL 2019





On average there are 9 students for every one teacher, in the country as a whole.

13% of teachers are untrained

#### STUDENT ENROLMENT, 2019



#### **EDUCATION**

|                                             | 2010   | 2011   | 2012   | 2013   | 2014   | 2015   | 2016   | 2017   | 2018   | 2019   |
|---------------------------------------------|--------|--------|--------|--------|--------|--------|--------|--------|--------|--------|
| Student Enrolment by Level                  |        |        |        |        |        |        |        |        |        |        |
| Pre - Primary Enrolment (NURS, LKG, UKG)    | 17,623 | 17,885 | 22,049 | 22,473 | 22,823 | 23,412 | 22,263 | 21,000 | 20,411 | 19,596 |
| Primary Enrolment (Grades 1 - 7)            | 41,955 | 40,435 | 38,638 | 39,408 | 40,499 | 42,137 | 43,781 | 45,326 | 47,236 | 49,373 |
| Lower Secondary Enrolment (Grades 8 - 10)   | 24,588 | 22,788 | 21,444 | 19,876 | 18,9