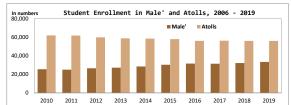

#### STUDENT ENROLMENT BY LEVEL 2019

On average there are 9 students for every one teacher, in the country as a whole.

13% of teachers are untrained

#### STUDENT ENROLMENT, 2019

#### **EDUCATION**

|                                             | 2010   | 2011   | 2012   | 2013   | 2014   | 2015   | 2016   | 2017   | 2018   | 2019   |
|---------------------------------------------|--------|--------|--------|--------|--------|--------|--------|--------|--------|--------|
| Student Enrolment by Level                  |        |        |        |        |        |        |        |        |        |        |
| Pre - Primary Enrolment (NURS, LKG, UKG)    | 17,623 | 17,885 | 22,049 | 22,473 | 22,823 | 23,412 | 22,263 | 21,000 | 20,411 | 19,596 |
| Primary Enrolment (Grades 1 - 7)            | 41,955 | 40,435 | 38,638 | 39,408 | 40,499 | 42,137 | 43,781 | 45,326 | 47,236 | 49,373 |
| Lower Secondary Enrolment (Grades 8 - 10)   | 24,588 | 22,788 | 21,444 | 19,876 | 18,925 | 18,096 | 17,256 | 16,778 | 16,289 | 16,167 |
| Higher Secondary Enrolment (Grades 11 - 12) | 3,243  | 5,604  | 4,237  | 4,138  | 4,552  | 4,380  | 4,120  | 4,191  | 3,977  | 3,776  |
| Special Classes **                          | 191    | 234    | 142    | 201    | 284    | 316    | 368    | 481    | 298    | 520    |
| Student / Teacher Ratio                     | 11     | 12     | 11     | 10     | 10     | 10     | 10     | 9      | 9      | 9      |
| Teachers                                    | 8,012  | 7,070  | 7,830  | 8,223  | 8,388  | 8,817  | 8,957  | 9,242  | 9,586  | 10,424 |
| Male                                        | 3,080  | 2,809  | 3,114  | 3,225  | 2,991  | 3,038  | 2,951  | 2,990  | 2,960  | 2,837  |
| Female                                      | 4,932  | 4,261  | 4,716  | 4,998  | 5,397  | 5,779  | 6,006  | 6,252  | 6,626  | 7,587  |
| Male'                                       | 1,757  | 1,429  | 1,650  | 1,878  | 2,021  | 2,258  | 2,371  | 2,553  | 2,692  | 2,791  |
| Atolls                                      | 6,255  | 5,641  | 6,180  | 6,345  | 6,367  | 6,559  | 6,586  | 6,689  | 6,894  | 7,633  |
| Local                                       | 5,525  | 4,844  | 5,321  | 6,029  | 5,835  | 6,368  | 6,733  | 7,075  | 7,284  | 8,384  |
| Foreign                                     | 2,487  | 2,226  | 2,509  | 2,194  | 2,553  | 2,449  | 2,224  | 2,167  | 2,302  | 2,040  |
| Trained                                     | 6,534  | 6,027  | 6,708  | 7,513  | 7,267  | 7,626  | 7,989  | 8,509  | 9,011  | 9,102  |
| Untrained                                   | 1,478  | 1,043  | 1,122  | 710    | 1,121  | 1,191  | 968    | 733    | 575    | 1,322  |
| Gross Primary Enrolment Ratio               | 106    | 101    | 102    | 99     | 107    | 104    | 110    | 110    | 96     | 100    |
| Gross Lower Secondary Enrolment Ratio       | 117    | 108    | 113    | 95     | 109    | 109    | 106    | 106    | 101    | 111    |
| Gross Higher Secondary Enrolment Ratio      | 21     | 36     | 30     | 27     | 35     | 35     | 35     | 37     | 50     | 36     |
| Net Primary Enrolment Ratio                 | 96     | 96     | 94     | 94     | 99     | 99     | 106    | 108    | 96     | 100    |
| Net Lower Secondary Enrolment Ratio         | 84     | 84     | 81     | 92     | 82     | 85     | 84     | 89     | 91     | 100    |
| Net Higher Secondary Enrolment Ratio        | 17     | 17     | 19     | 24     | 24     | 26     | 27     | 31     | 45     | 37     |
| Enrolment by Sex                            |        |        |        |        |        |        |        |        |        |        |
| Both sexes                                  | 87,600 | 86,946 | 86,510 | 86,096 | 87,083 | 88,341 | 87,788 | 87,776 | 88,211 | 89,432 |
| Male                                        | 44,882 | 44,358 | 44,420 | 43,884 | 44,511 | 45,207 | 44,919 | 44,993 | 45,319 | 45,879 |
| Female                                      | 42,718 | 42,588 | 42,090 | 42,212 | 42,572 | 43,134 | 42,869 | 42,783 | 42,892 | 43,553 |
| Male'                                       | 25,565 | 25,064 | 26,583 | 27,204 | 28,507 | 30,361 | 31,649 | 31,487 | 32,170 | 33,376 |
| Atolls                                      | 62,035 | 61,882 | 59,927 | 58,892 | 58,576 | 57,980 | 56,139 | 56,289 | 56,041 | 56,056 |
| Educational Institutions                    | 375    | 381    | 408    | 456    | 455    | 459    | 376    | 354    | 339    | 348    |
| Male'                                       | 24     | 25     | 27     | 36     | 37     | 38     | 38     | 38     | 37     | 38     |
| Atolls                                      | 351    | 356    | 381    | 420    | 418    | 421    | 338    | 316    | 302    | 310    |
| Vote:                                       | 331    | 330    | 301    | 420    | 410    | 721    | 330    | 310    | 302    | 310    |