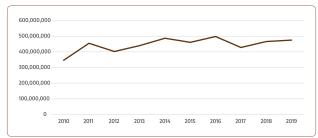

| 899.9    |
| Note: 1_/: Data Revised             |          |          |          |          |          |          |          |          |          |          |          |                             |                     |          |





### **FOREIGN TRADE**

#### **IMPORTS & EXPORTS, 2019**

**IMPORTS** 

44,419,161.24

C.I.F. Value (in MVR '000)

MARINE PRODUCT EXPORTS

2,431,541

Value (in Rf. '000)

# IMPORTS BY COUNTRY OF CONSIGNMENT PERCENTAGE SHARE, 2019



Total value of Imports in 2019 decreased by **2.5%** compared to 2018. The total Imports amounted to MVR (cif) **44.4 Billion** 

# EXPORTS BY COUNTRY OF DESTINATION PERCENTAGE SHARE, 2019

"Major export market in 2019 was Thailand, with 36.5% of total value of exports"



# IMPORTS OF CIGARETTES 2010-2019 In Numbers



#### FOREIGN TRADE

|                                          | 2006       | 2007       | 2008       | 2009       | 2010       | 2011       | 2012       | 2013       | 2014       | 2015       | 2016       | 2017       | 2018       | 2019       |
|------------------------------------------|------------|------------|------------|------------|------------|------------|------------|------------|------------|------------|------------|------------|------------|------------|
| EXPORTS                                  |            |            |            |            |            |            |            |            |            |            |            |            |            |            |
| Total exports (f.o.b value '000 in MVR ) | 1,735,722  | 1,384,589  | 1,617,452  | 981,318    |