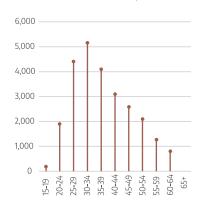

#### 63% of the civil servants are females.

The highest number of Civil servants are in the age group 30-34 years.

A total of 9,280 civil servants are serving in Male' and 16,372 in Atolls

#### CIVIL SERVANTS CLASSIFIED BY AGE AND SEX, 2019