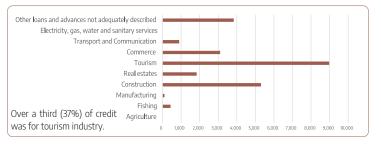

6\_/ revised

4,094.2

23.9

35.6

35.6

35.6

33.4

19.3

14.1

29.077.1



1,976.3

26.2

35.0

35.0

35.0

31.5

21.7

9.8

20,162.6

2,369.8

27.3

34.8

34.8

34.8

30.7

20.8

9.9

23,915.3



### **MONEY & BANKING**

(In millions of Rufiyaa: end of period)

BROAD MONEY
36,251.1

NET FOREIGN ASSETS
12,967.4

NARROW MONEY
14,557.8

DOMESTIC CLAIMS
40,602.0

OUASI MONEY

#### BROAD MONEY, 2015 - 2019

21,693.3



Broad Money (M2) growth increased to 10% in annual terms at the end of December 2019, after registering 3% at the end of 2018.

#### COMPONENTS OF BROAD MONEY, 2015 - 2019



The growth of broad money is manily due to the increase in quasi money.

# OTHER DEPOSITORY CORPORATIONS PRIVATE SECTOR LOANS & ADVANCES BY ECONOMIC GROUP, 2019

(In millions of Rufiyaa; end of period)



| MONEY AND BANKING                   |          |          |          |          |          |          |          |          |          |          |          |                             |                     |          |
|-------------------------------------|----------|----------|----------|----------|----------|----------|----------|----------|----------|----------|----------|-----------------------------|---------------------|----------|
| (In million Rufiyaa, end of period) | 2006     | 2007     | 2008     | 2009     | 2010     | 2011     | 2012     | 2013     | 2014     | 2015     | 2016     | <b>2017</b> <sup>1</sup> _/ | 2018 <sup>1_/</sup> | 2019     |
| Net foreign assets                  | 952.1    | -510.5   | -1,732.2 | -1,338.7 | 685.6    | 2,873.0  | 5,258.3  | 8,813.4