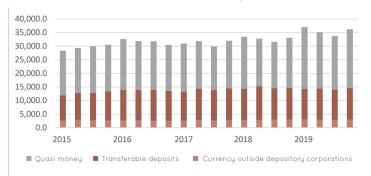

Balance is excluding Loan repayment 5\_/ 2018 Preliminary estimates of April 2019

7,609.4

17.7

37.0

37.1

37.1

47.4

22.0

25.3

30.019.8

9,157.7

19.3

33.2

33.4

33.4

51.4

23.7

27.6

33.128.7

6\_/ revised

4,094.2

23.9

35.6

35.6

35.6

33.4

19.3

14.1

29.077.1



1,976.3

26.2

35.0

35.0

35.0

31.5

21.7

9.8

20,162.6

2,369.8

27.3

34.8

34.8

34.8

30.7

20.8

9.9

23,915.3



### **MONEY & BANKING**

(In millions of Rufiyaa: end of period)

BROAD MONEY
36,251.1

NET FOREIGN ASSETS
12,967.4

NARROW MONEY
14,557.8

DOMESTIC CLAIMS
40,602.0

OUASI MONEY

#### BROAD MONEY, 2015 - 2019

21,693.3



Broad Money (M2) growth increased to 10% in annual terms at the end of December 2019, after registering 3% at the end of 2018.

#### COMPONENTS OF BROAD MONEY, 2015 - 2019



The growth of broad money is manily due to the increase in quasi money.

# OTHER DEPOSITORY CORPORATIONS PRIVATE SECTOR LOANS & ADVANCES BY ECONOMIC GROUP, 2019

(In millions of Rufiyaa; end of period)



| MONEY AND BANKING                   |          |          |          |          |          |          |          |          |          |          |          |                             |                     |          |
|-------------------------------------|----------|----------|----------|----------|----------|----------|----------|----------|----------|----------|----------|-----------------------------|---------------------|----------|
| (In million Rufiyaa, end of period) | 2006     | 2007     | 2008     | 2009     | 2010     | 2011     | 2012     | 2013     | 2014     | 2015