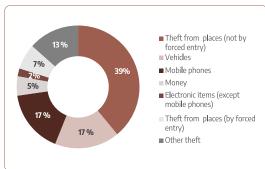

### THEFT CASES LOGGED BY TYPE, 2019

Out of the Drug cases reported the highest number was reported on possession of drugs which contributed 40 percent of the cases.

The sale of drug cases increased by 47 percent in 2019 compared to 2018.