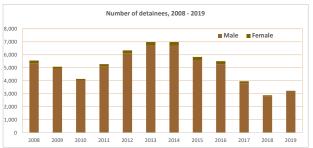

#### 44 percent were Physical Violence / Abuse

Cases reported on Violence against Women during 2019 to Ministry of Gender, Family and Social Services, increased by 13 percent when compared to 2018.

| LAW AND ORDER                         |        |        |        |        |        |        |        |        |        |        |        |        |        |       |
|---------------------------------------|--------|--------|--------|--------|--------|--------|--------|--------|--------|--------|--------|--------|--------|-------|
| •                                     |        |        |        |        |        |        |        |        |        |        |        |        |        |       |
|                                       | 2006   | 2007   | 2008   | 2009   | 2010   | 2011   | 2012   | 2013   | 2014   | 2015   | 2016   | 2017   | 2018   | 201   |
| No. of cases logged with Police       | 8,560  | 11,452 | 17,674 | 19,259 | 16,994 | 17,803 | 20,512 | 21,885 | 18,193 | 16,362 | 16,287 | 15,535 | 14,811 | 16,48 |
| No. of Cases dealt by Judicial Courts | 14,084 | 13,820 | 12,921 | 15,997 | 15,036 | 14,710 | 14,329 | 16,654 | 19,579 | 19,372 | 20,698 | 18,383 | 19,793 | 20,78 |
| Cases handled by the High Court       |        |        |        |        |        |        |        |        |        |        |        |        |        |       |
| Cases logged                          | 269    | 263    | 340    | 415    | 280    | 342    | 371    | 401    | 365    | 413    | 615    | 473    | 484    | na    |
| Cases dealt                           | 176    | 227    | 227    | 401    | 180    | 328    | 560    | 389    | 414    | 329    | 373    | 552    | 311    | na    |
| Cases awaiting trial                  | 187    | 223    | 337    | 351    | 452    | 466    | 277    | 289    | 238    | 323    | 563    | 484    | 646    | na    |
| Number of Detainees                   |        |        |        |        |        |        |        |        |        |        |        |        |        |       |
| Both Sexes                            | na     | na     | 5,556  | 5,081  | 4,141  | 5,279  | 6,339  | 6,981  | 6,983  | 5,831  | 5,511  | 3,961  | 2,878  | 3,316 |
| Male                                  | na     | na     | 5,353  | 4,913  | 4,002  | 5,110  | 6,115  | 6,706  | 6,709  | 5,552  | 5,279  | 3,811  | 2,801  | 3,229 |
| Female                                | na     | na     | 203    | 168    | 139    | 169    | 224    | 275    | 274    | 279    | 232    | 150    | 77     | 87    |
| Persons sentenced                     |        |        |        |        |        |        |        |        |        |        |        |        |        |       |
| Both Sexes                            | 1,489  | 1,371  | 1,002  | 2,039  | 954    | na     | na     | na     | 401    | 358    | 828    | 1,124  | na     | na    |
| Male                                  | 1,256  | 1,168  | 883    | 1,809  | 831    | na     | na     | na     | 342    | 302    | 752    | 1,058  | na     | na    |
| Female                                | 233    | 203    | 119    | 228    | 123    | na     | na     | na     | 59     | 56     | 76     | 66     | na     | na    |