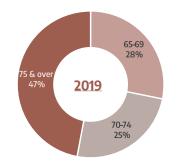

In April 2011, the exchange rate regime was changed from a fixed rate regime to a band of 20 percent around a central parity of MVR 12.8 per US dollar



DDICES

### **PENSION**

#### AMOUNT OF PENSION PAID OUT UN-DER DIFFERENT SCHEMES, 2019

**BASIC PENSION** 

MVR 903,984,286

RETIREMENT PENSION

MVR 90,949,201

**OTHER PENSION** 

MVR 297,502,869

SENIOR CITIZEN ALLOWANCE

MVR 93,669,343



Majority of the establishments with 53 percent registered in the retirement pension scheme are small establishments (less than 10 employees)

#### NUMBER OF BENFICIARIES BY PEN-SION SCHEME AND SEX. 2019

**BASIC PENSION** 

17,496

RETIREMENT PENSION

1,258

**OTHER PENSION** 

7,159

**SENIOR CITIZEN ALLOWANCE** 

17,676

#### PERCENTAGE SHARE OF BENEFICIA-RIES OF BASIC PENSION SCHEME BY AGE GROUP



# PERSONS CONTRIBUTING TO THE RETIREMENT PENSION SCHEME AND CONTRIBUTIONS, 2015 - 2019



**65,713** Male **34,512** Female

Majority of the establishments with 53 percent registered in the retirement pension scheme are small establishments (less than 10 employees)

#### EMPLOYEES AND ESTABLISHMENTS REGISTERED IN THE RETIREMENT PENSION SCHEME, END OF 2019

2,164

<u>EŚTABLISHMENTS</u>

Out of which **358** are in hotels, tourist resorts and travel agencies

**101,496** FMPLOYMENT

Out of which 20,547 are in hotels, tourist resorts and travel agencies

| PENSION                           |        |        |        |        |        |        |                     |        |         |
|-----------------------------------|--------|--------|--------|--------|--------|--------|----------------