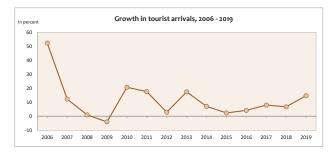

,028  | 3,157  |
| SST on Tourism                                               | -      | -      | -      | -      | -      | -      | 1,554  | 2,155  | 3,002  | 4,150  | 3,921  | 4,199  | 4,783  | 4,847  |
| Tourism Contribution to GDP (%) at constant price            | 26.7   | 26.9   | 24.8   | 25.2   | 26.3   | 26.4   | 25.7   | 26.4   | 25.2   | 23.6   | 23.8   | 24.5   | 24.8   | 26.3   |
|                                                              |        |        |        |        |        |        |        |        |        |        |        |        |        |        |

 $<sup>^{1</sup>J}$  From 2010 onwards Includes resorts/hotels/guest houses & safari vessels and prior that only resorts and Hotels

<sup>3 / 2016</sup> data are revised estimates and other years are actuals





<sup>2</sup>\_/ Tourist tax terminated from end of Nov 2014 with an ammendment to Maldives Tourism Act.

### TRANSPORT & COMMUNICATION

#### PASSENGERS AT VELANA INTERNATIONAL AIRPORT, 2019

3,208,846

OUT

3,221,514 138,705 Transit

FLIGHT MOVEMENTS, PASSENGER
2019 MOVEMENTS, 2019





■ International Flights ■ Domestic flights ■ International Flights ■ Domestic flights

## NUMBER OF MOTOR/AUTO CYCLES, 2011 - 2018

Motor vehicle numbers has been growing at double digit rates over the past 5 years



Motocycles has doubled over the past 7 years.

## PASSENGER MOVEMENTS AT DOMESTIC AIRPORTS . 2019



\*Kaafu is excluding Male'.

#### MONTHLY PASSENGER MOVEMENT BY FERRY TO MALE'. 2019



#### TELECOMMUNICATIONS, 2019

FIXED TELEPHONE LINES

16,664

**MOBILE SUBSCRIPTIONS** 

828,042

INT