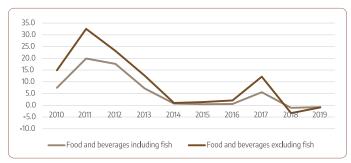

129  | 40,511  | 44,345  | 50,633  | 56,867  | 63,147  | 67,300              | 73,155              | 81,568              | 86,788  |
| GDP per Capita at Current Prices (MVR)            | 42,239  | 47,892  | 43,979 | 56,897  | 63,784  | 74,478  | 78,014  | 84,173  | 99,693  | 106,266 | 118,117 | 129,971 | 138,957 | 142,457             | 148,814             | 159,300             | 162,542 |
| GDP per Capita at Current Prices (US\$)           | 3,300   | 3,742   | 3,436  | 4,445   | 4,983   | 5,819   | 6,095   | 6,576   | 6,842   | 6,891   | 7,660   | 8,429   | 9,011   | 9,238               | 9,651               | 10,331              | 10,541  |

<sup>1</sup>\_/ Revised on 2nd October 2019
2\_/ Revised on 29th September 2020





### **PRICES**

### INFLATION RATES (IN PERCENTAGE) 2010-2019



Inflation rate (Republic) for the year 2019 stood at 0.2%

### ANNUAL INFLATION RATE (%), 2019

REPUBLIC **0.2** 

MALE'

ATOLLS **-0.8** 

#### PRICE CHANGE IN FUEL OIL, 2019



#### CPI GROUPS, REPUBLIC, 2018 - 2019



| PRICES                                                   |       |       |       |       |       |       |       |       |       |       |       |       |       |       |
|----------------------------------------------------------|-------|-------|-------|-------|-------|-------|-------|-------|-------|-------|-------|-------|-------|-------|
| Consumer Price Index (CPI), June 2012 = 100              | 2006  | 2007  | 2008  | 2009  | 2010  | 2011  | 2012  | 2013  | 2014  | 2015  | 2016  | 2017  | 2018  | 2019  |
| Total National CPI