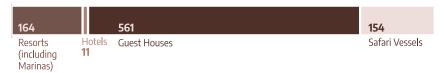

#### **GEOGRAPHY**

| Location                                              |                          |              |       |       |       |       |       | Area            |           |                |       |       |       |       |       |
|-------------------------------------------------------|--------------------------|--------------|-------|-------|-------|-------|-------|-----------------|-----------|----------------|-------|-------|-------|-------|-------|
| Latitude                                              | 7° 6' 35" N to 0         | 1° 42" 24" S |       |       |       |       |       | Area (including | g sea)    | 115,300 sq. km |       |       |       |       |       |
| Longitude                                             | 72° 33' 19" E to 73      | ° 46' 13" E  |       |       |       |       |       | E.E.Z           |           | 859,000 sq. km |       |       |       |       |       |
|                                                       |                          |              |       |       |       |       |       | Land Area       | 2016      |                |       |       |       |       |       |
| Exclusive Economic Zone (EEZ)                         | 859,000 sq. kms          |              |       |       |       |       |       | Male' (Capita   | 195.59 Ha |                |       |       |       |       |       |
|                                                       |                          | 2006         |       | 2019  |       |       |       | Hulhumale'      | 386.42 Ha |                |       |       |       |       |       |
| Number of Islands:                                    |                          | 1,192        |       | 1,192 |       |       |       | Villimale'      | 31.7 Ha   |                |       |       |       |       |       |
| (including capital Male'- which includes Hulhumale' a | nd Villimale' islands as | 1,192        |       | 1,192 |       |       |       |                 |           |                |       |       |       |       |       |
| Inhabited                                             |                          | 194          |       | 187   |       |       |       |                 |           |                |       |       |       |       |       |
| Uninhabited                                           |                          | 910          |       | 853   |       |       |       |                 |           |                |       |       |       |       |       |
| No. of Tourist Resorts (Including Marinas)            |                          | 88           |       | 164   |       |       |       |                 |           |                |       |       |       |       |       |
|                                                       | 2005                     | 2006         | 2007  | 2008  | 2009  | 2010  | 2011  | 2012            | 2013      | 2014           | 2015  | 2016  | 2017  | 2018  | 2019  |
| Climate : (Male')                                     |                          |              |       |       |       |       |       |                 |           |                |       |       |       |       |       |
| Annual Rainfall (millimeters)                         | 1,659                    | 2,711        | 1,792 | 2,002 | 2,202 | 2,018 | 1,333 | 1,664           | 2,082     | 1,996          | 2,174 | 2,205 | 1,664 | 2,121 | 2,183 |
| Total duration of sunshine (hours)                    | 2,963                    | 2,629        | 2,875 | 2,822 | 2,897 | 2,765 | 2,935 | 2,797           | 2,796     | 2,812          | 2,926 | 2,764 | 2,973 | 2,732 | 2,644 |
| Annual average of daily                               |                          |              |       |       |       |       |       |                 |           |                |       |       |       |       |       |
| - maximum temperature (degree Celsius)                | 31.2                     | 30.9         | 31.1  | 30.9  | 31.1  | 30.9  | 30.9  | 31.2            | 31.2      | 31.3           | 31.3  | 31.2  | 31.1  | 31.0  | 31.5  |
| - minimum temperature (degree Celsius)                | 26.1                     | 26.0         | 26.2  | 26.1  | 26.3  | 26.5  | 26.4  | 26.4            | 26.3      | 25.8           | 26.5  | 26.6  | 26.6  | 26.4  | 26.7  |
|                                                       |                          |              |       |       |       |       |       |                 |           |                |       |       |       |       |       |