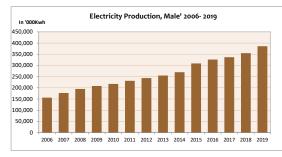

| 63.95 | 79.809 | 79.809 | 138.1747 | 196   | 261   | 399   | 423   | 622   | 772   | 969   | 1,177 | 1,510 | 1,820 |
| % Change in Water Distribution             |       |        |        |          |       |       |       |       |       |       |       |       |       |       |
| Male'                                      | 9.0   | 13.8   | 17.8   | 13.7     | 11.4  | 9.5   | 10.4  | 5.7   | 6.6   | 11.1  | 11.7  | 6.1   | 4.1   | 4.7   |
| Vilimale'                                  | 1.3   | 7.8    | 40.5   | 15.6     | -2.8  | 8.6   | 23.9  | -0.5  | 0.2   | 10.1  | 20.6  | 4.9   | -1.6  | 3.7   |
| Hulhumale'                                 | -     | 24.8   | 0.0    | 73.1     | 41.6  | 33.3  | 52.9  | 6.0   | 47.2  | 24.0  | 25.5  | 21.5  | 28.3  | 20.5  |





### **PUBLIC FINANCE**

### TOTAL REVENUE 2015-2019



TOTAL REVENUE, 2019
IN MILLION MVR



Tax Revenue in 2019, which amounts to MVR 16,164.9 Million and accounts for 74% of the total government revenue.

TOTAL REVENUE AND GRANTS **24,070.2 Million MVR** 

TOTAL EXPENDITURE
30,459.8 Million MVR

# 22% of government current expenditure is on salaries & wages

CURRENT REVENUE
21,963.6 Million MVR
TAX REVENUE
16,164.9 Million MVR
NONTAX REVENUE
5,798.7 Million MVR

"During 2019, the highest Revenue collected was from Goods and Services Tax MVR 4,903,588,814.3 "

#### CURRENT REVENUE (IN MILLION MVR)



DEBT OUTSTANDING DISBURSE-MENT AS A PERCENTAGE OF GDP 25%

#### FUNCTIONAL CLASSIFICATION OF CENTRAL GOVERN-MENT CAPITAL EXPENDITURE, 2019

IN MILLION MVR



| PUBLIC FINANCE