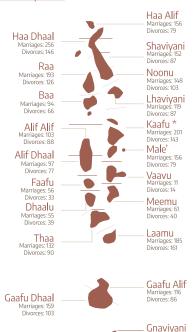

# MARRIAGES AND DIVORCES BY ATOLLS, 2019

Divorces: 201

\*Kaafu is excluding Male'.

Seenu

Marriages: 272

Marriages: 136

Divorces: 85

| POPULATION                                                |         |         |         |         |         |         |         |         |         |         |                     |         |         |         |
|-----------------------------------------------------------|---------|---------|---------|---------|---------|---------|---------|---------|---------|---------|---------------------|---------|---------|---------|
|                                                           | 2006    | 2007    | 2008    | 2009    | 2010    | 2011    | 2012    | 2013    | 2014    | 2015    | 2016                | 2017    | 2018    | 2019    |
| Total Population <sup>1</sup>                             | 300,466 | 304,869 | 309,575 | 314,542 | 319,738 | 325,135 | 330,652 | 336,224 | 437,535 | 454,434 | 472,426             | 491,589 | 512,038 | 533,941 |
| Maldivian population <sup>2_/</sup>                       | 300,466 | 304,869 | 309,575 | 314,542 | 319,738 | 325,135 | 330,652 | 336,224 | 339,761 | 346,377 | 353,005             | 359,608 | 366,176 | 372,739 |
| Foreign Resident population <sup>3</sup>                  | na      | 97,774  | 108,057 | 119,421             | 131,981 | 145,862 | 161,202 |
| (Vital statistics) <sup>5</sup> /                         |         |         |         |         |         |         |         |         |         |         |                     |         |         |         |
| Births                                                    | 5,827   | 6,569   | 6,946   | 7,336   | 7,115   | 7,182   | 7,431   | 7,153   | 7,245   | 6,986   | 6,756               | 6,723   | 6,561   | na      |
| Deaths                                                    | 1,084   | 1,118   | 1,061   | 1,158   | 1,105   | 1,137   | 1,135   | 1,120   | 1,143   | 1,130   | 1,226               | 1,241   | 1,110   | na      |
| Infant Mortality Rate (under 1) / '000 Live Births        | 16      | 10      | 11      | 11      | 11      | 9       | 9       | 6       | 8       | 9       | 8                   | 10      | 6       | na      |
| Mortality Rate (under 5) / '000 Live Births               | 18      | 12      | 14      | 12      | 13      | 11      | 11      | 9       | 10      | 11      | 9                   | 11      | 7       | na      |
| Crude Birth Rate / '000 Population                        | 19      | 22      | 22      | 24      | 22      | 22      | 22      | 21      | 21      | 20      | 19                  | 19      | 18      | na      |
| Crude Death Rate / '000 Population                        | 4       | 4       | 3       | 4       | 3       | 3       | 3       | 3       | 3       | 3       | 3                   | 3       | 3       | na      |
| Maternal Mortality Ratio (MMR)/100,000 live births 4_/    | 100     | 100     | 57      | 81      | 112     | 55      | 13      | 0       | 41      | 72      | 44                  | 104     | 61      | na      |
| Still Birth Rate / '000 Live Births                       | 10      | 9       | 8       | 7       | 7       | 7       | 7       | 9       | 5       | 6       | 6                   | 5       | 3       | na      |
| Neonatal Mortality Rate (NMR)/'000 live births (0-27days) | 11.5    | 7.2     | 8.0     | 8.0     | 8.2     | 6.8     | 5.9     | 4.1     | 5.1     | 5.3     | 5.3                 | 7.7     | 4       | na      |
| Male Life Expectancy at birth (Years)                     | 72.0    | 72.3    | 72.5    | 72.5    | 72.6    | 72.8    | 73.0    | 73.0    | 73.1    | 73.1    | 73.0 <sup>5_/</sup> | na      | na      | na      |
| Female Life Expectancy at birth (Years)                   | 73.2    | 73.7    | 74.1    | 74.2    | 74.4    | 74.8    | 74.8    | 74.7    | 74.8    | 74.6    | 74.7 <sup>5_/</sup> | na      | na      | na      |
| Marriages                                                 | 5,556   | 5,821   | 5,821   | 6,569   | 6,136   | 6,015   | 5,699   | 5,620   | 5,712   | 5,763   | 5,488               | 5,237   | 5,290   | 5,069   |
| Divorces                                                  | 2,177   | 2,345   | 2,345   | 2,680   | 2,795   | 3,016   | 3,011   | 3,331   | 3,402   | 3,358   | 3,417               | 3,211   | 3,166   | 3,429   |