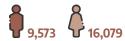

#### 63% of the civil servants are females.

The highest number of Civil servants are in the age group 30-34 years.

A total of 9,280 civil servants are serving in Male' and 16,372 in Atolls

#### **EMPLOYMENT**

|                                                             | 2006        | 2007   | 2008   | 2009   | 2010   | 2011   | 2012   | 2013   | 2014       | 2015   | 2016   | 2017   | 2018    | 2019    |
|-------------------------------------------------------------|-------------|--------|--------|--------|--------|--------|--------|--------|------------|--------|--------|--------|---------|---------|
| Government Employees 1_/                                    |             |        |        |        |        |        |        |        |            |        |        |        |         |         |
| Both Sexes                                                  | 33,997      | 32,797 | 24,138 | 24,085 | 21,845 | 19,125 | 17,657 | 24,207 | 24,883     | 24,696 | 24,501 | 22,082 | 23,647  | 25,652  |
| Male                                                        | 20,909      | 19,417 | 11,507 | 11,456 | 10,464 | 9,728  | 8,603  | 11,219 | 11,547     | 11,191 | 10,881 | 8,907  | 9,122   | 9,573   |
| Female                                                      | 13,088      | 13,380 | 12,631 | 12,629 | 11,381 | 9,397  | 9,054  | 12,988 | 13,336     | 13,505 | 13,620 | 13,175 | 14,525  | 16,079  |
| Percent change over previous year                           | -0.1        | -3.5   | -26.4  | -0.2   | -9.3   | -12.5  | -7.7   | 37.1   | 2.8        | -0.8   | -0.8   | -9.9   | 7.1     | 8.5     |
| Expatriate Employment <sup>2</sup>                          | 53,901      | 70,075 | 80,839 | 70,259 | 73,840 | 79,777 | na     | na     | na         | na     | na     | na     | 114,981 | 157,560 |
| Employment Approvals Issued 3_/                             | na          | na     | na     | na     | na     | na     | na     | 57,424 | 45,584     | 58,527 | 83,136 | 76,342 | na      | na      |
| Employment (Resident Maldivian population)                  | Census 2006 |        |        |        |        |        |        | Ce     | ensus 2014 |        |        |        |         |         |
| 15+ Population                                              | 188,889     |        |        |        |        |        |        |        | 244,956    |        |        |        |         |         |
| Employed Population                                         | 100,602     |        |        |        |        |        |        |        | 145,757    |        |        |        |         |         |
| Unemployed Population (ILO defintion)/Seeking and available | 5,825       |        |        |        |        |        |        |        | 8,005      |        |        |        |         |         |
| Unemployment Rate (ILO definition) (%)                      | 5.5         |        |        |        |        |        |        |        | 5.2        |        |        |        |         |         |
| I latitable the formation of civil new incidence in 2000    | := := = :   |        |        |        |        |        |        |        |            |        |        |        |         |         |