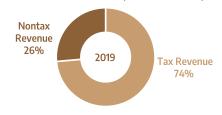

4.9   | -1.6  | 3.7   |
| Hulhumale'                                 | -     | 24.8   | 0.0    | 73.1     | 41.6  | 33.3  | 52.9  | 6.0   | 47.2  | 24.0  | 25.5  | 21.5  | 28.3  | 20.5  |





### **PUBLIC FINANCE**

### TOTAL REVENUE 2015-2019



TOTAL REVENUE, 2019
IN MILLION MVR



Tax Revenue in 2019, which amounts to MVR 16,164.9 Million and accounts for 74% of the total government revenue.

TOTAL REVENUE AND GRANTS **24,070.2 Million MVR** 

TOTAL EXPENDITURE
30,459.8 Million MVR

# 22% of government current expenditure is on salaries & wages

CURRENT REVENUE
21,963.6 Million MVR
TAX REVENUE
16,164.9 Million MVR
NONTAX REVENUE
5,798.7 Million MVR

"During 2019, the highest Revenue collected was from Goods and Services Tax MVR 4,903,588,814.3 "

#### CURRENT REVENUE (IN MILLION MVR)



DEBT OUTSTANDING DISBURSE-MENT AS A PERCENTAGE OF GDP 25%

#### FUNCTIONAL CLASSIFICATION OF CENTRAL GOVERN-MENT CAPITAL EXPENDITURE, 2019

IN MILLION MVR



| PUBLIC FINANCE              |         |         |           |           |           |           |           |           |           |           |           |                     |                     |           |
|-----------------------------|---------|---------|-----------|-----------|-----------|-----------|-----------|-----------|-----------|-----------|-----------|---------------------|---------------------|-----------|
|                             | 2006    | 2007    | 2008      | 2009      | 2010      | 2011      | 2012      | 2013      | 2014      | 2015      | 2016      | 2017 <sup>6_/</sup> | 2018 <sup>6_/</sup> | 2019