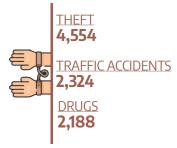

### **LAW & ORDER**

**TOP 3 CRIMES, 2019** 

The highest number of cases logged during 2019 at Maldives Police Services was on Theft, which showed an increase of 39 percent when compared to 2018.

#### LOGGED CASES, 2019

Highest among the atolls were in Seenu(15%), followed by Kaafu atoll (14%)

### THEFT CASES LOGGED BY TYPE, 2019

Out of the Drug cases reported the highest number was reported on possession of drugs which contributed 40 percent of the cases.

The sale of drug cases increased by 47 percent in 2019 compared to 2018.