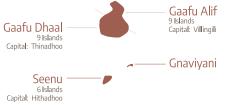

# INHABITED ISLANDS OF MALDIVES Haa Alif 14 Islands

#### **GEOGRAPHY**

| Location                                              |                          |              |       |       |       |       |       | Area            |           |                |       |       |       |       |       |
|-------------------------------------------------------|--------------------------|--------------|-------|-------|-------|-------|-------|-----------------|-----------|----------------|-------|-------|-------|-------|-------|
| Latitude                                              | 7° 6' 35" N to 0         | 1° 42" 24" S |       |       |       |       |       | Area (including | g sea)    | 115,300 sq. km |       |       |       |       |       |
| Longitude                                             | 72° 33' 19" E to 73      | ° 46' 13" E  |       |       |       |       |       | E.E.Z           |           | 859,000 sq. km |       |       |       |       |       |
|                                                       |                          |              |       |       |       |       |       | Land Area       | 2016      |                |       |       |       |       |       |
| Exclusive Economic Zone (EEZ)                         | 859,000 sq. kms          |              |       |       |       |       |       | Male' (Capita   | 195.59 Ha |                |       |       |       |       |       |
|                                                       |                          | 2006         |       | 2019  |       |       |       | Hulhumale'      | 386.42 Ha |                |       |       |       |       |       |
| Number of Islands:                                    |                          | 1,192        |       | 1,192 |       |       |       | Villimale'      | 31.7 Ha   |                |       |       |       |       |       |
| (including capital Male'- which includes Hulhumale' a | nd Villimale' islands as | 1,192        |       | 1,192 |       |       |       |                 |           |                |       |       |       |       |       |
| Inhabited                                             |                          | 194          |       | 187   |       |       |       |                 |           |                |       |       |       |       |       |
| Uninhabited                                           |                          | 910          |       | 853   |       |       |       |                 |           |                |       |       |       |       |       |
| No. of Tourist Resorts (Including Marinas)            |                          | 88           |       | 164   |       |       |       |                 |           |                |       |       |       |       |       |
|                                                       | 2005                     | 2006         | 2007  | 2008  | 2009  | 2010  | 2011  | 2012            | 2013      | 2014           | 2015  | 2016  | 2017  | 2018  | 2019  |
| Climate : (Male')                                     |                          |              |       |       |       |       |       |                 |           |                |       |       |       |       |       |
| Annual Rainfall (millimeters)                         | 1,659                    | 2,711        | 1,792 | 2,002 | 2,202 | 2,018 | 1,333 | 1,664           | 2,082     | 1,996          | 2,174 | 2,205 | 1,664 | 2,121 | 2,183 |
| Total duration of sunshine (hours)                    | 2,963                    | 2,629        | 2,875 | 2,822 | 2,897 | 2,765 | 2,935 | 2,797           | 2,796     | 2,812          | 2,926 | 2,764 | 2,973 | 2,732 | 2,644 |
| Annual average of daily                               |                          |              |       |       |       |       |       |                 |           |                |       |       |       |       |       |
| - maximum temperature (degree Celsius)                | 31.2                     | 30.9         | 31.1  | 30.9  | 31.1  | 30.9  | 30.9  | 31.2            | 31.2      | 31.3           | 31.3  | 31.2  | 31.1  | 31.0  | 31.5  |
| - minimum temperature (degree Celsius)                | 26.1                     | 26.0         | 26.2  | 26.1  | 26.3  | 26.5  | 26.4  | 26.4            | 26.3      | 25.8           | 26.5  | 26.6  | 26.6  | 26.4  | 26.7  |
|                                                       |                          |              |       |       |       |       |       |                 |           |                |       |       |       |       |       |