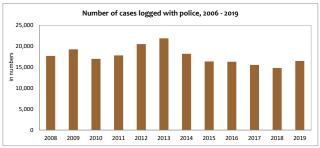

### **LAW & ORDER**

**TOP 3 CRIMES, 2019** 

The highest number of cases logged during 2019 at Maldives Police Services was on Theft, which showed an increase of 39 percent when compared to 2018.

#### LOGGED CASES, 2019

Highest among the atolls were in Seenu(15%), followed by Kaafu atoll (14%)

#### 44 percent were Physical Violence / Abuse

Cases reported on Violence against Women during 2019 to Ministry of Gender, Family and Social Services, increased by 13 percent when compared to 2018.

| LAW AND ORDER                         |        |        |        |        |        |        |        |        |        |        |        |        |        |       |
|---------------------------------------|--------|--------|--------|--------|--------|--------|--------|--------|--------|--------|--------|--------|--------|-------|
| •                                     |        |        |        |        |        |        |        |        |        |        |        |        |        |       |
|                                       | 2006   | 2007   | 2008   | 2009   | 2010   | 2011   | 2012   | 2013   | 2014   | 2015   | 2016   | 2017   | 2018   | 201   |
| No. of cases logged with Police       | 8,560  | 11,452 | 17,674 | 19,259 | 16,994 | 17,803 | 20,512 | 21,885 | 18,193 | 16,362 | 16,287 | 15,535 | 14,811 | 16,48 |
| No. of Cases dealt by Judicial Courts | 14,084 | 13,820 | 12,921 | 15,997 | 15,036 | 14,710 | 14,329 | 16,654 | 19,579 | 19,372 | 20,698 | 18,383 | 19,793 | 20,78 |
| Cases handled by the High Court       |        |        |        |        |        |        |        |        |        |        |        |        |        |       |
| Cases logged                          | 269    | 263    | 340    | 415    | 280    | 342    | 371    | 401    | 365    | 413    | 615    | 473    | 484    | na    |
| Cases dealt                           | 176    | 227    | 227    | 401    | 180    | 328    | 560    | 389    | 414    | 329    | 373    | 552    | 311    | na    |
| Cases awaiting trial                  | 187    | 223    | 337    | 351    | 452    | 466    | 277    | 289    | 238    | 323    | 563    | 484    | 646    | na    |
| Number of Detainees                   |        |        |        |        |        |        |        |        |        |        |        |        |        |       |
| Both Sexes                            | na     | na     | 5,556  | 5,081  | 4,141  | 5,279  | 6,339  | 6,981  | 6,983  | 5,831  | 5,511  | 3,961  | 2,878  | 3,316 |
| Male                                  | na     | na     | 5,353  | 4,913  | 4,002  | 5,110  | 6,115  | 6,706  | 6,709  | 5,552  | 5,279  | 3,811  | 2,801  | 3,229 |
| Female                                | na     | na     | 203    | 168    | 139    | 169    | 224    | 275    | 274    | 279    | 232    | 150    | 77     | 87    |
| Persons sentenced                     |        |        |        |        |        |        |        |        |        |        |        |        |        |       |
| Both Sexes                            | 1,489  | 1,371  | 1,002  | 2,039  | 954    | na     | na     | na     | 401    | 358    | 828    | 1,124  | na     | na    |
| Male                                  | 1,256  | 1,168  | 883    | 1,809  | 831    | na     | na     | na     | 342    | 302    | 752    | 1,058  | na     | na    |
| Female                                | 233    | 203    | 119    | 228    | 123    | na     | na     | na     | 59     | 56     | 76     | 66     | na     | na    |