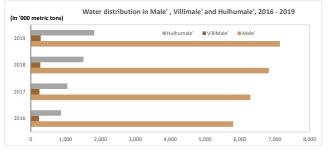

| 63.95 | 79.809 | 79.809 | 138.1747 | 196   | 261   | 399   | 423   | 622   | 772   | 969   | 1,177 | 1,510 | 1,820 |
| % Change in Water Distribution             |       |        |        |          |       |       |       |       |       |       |       |       |       |       |
| Male'                                      | 9.0   | 13.8   | 17.8   | 13.7     | 11.4  | 9.5   | 10.4  | 5.7   | 6.6   | 11.1  | 11.7  | 6.1   | 4.1   | 4.7   |
| Vilimale'                                  | 1.3   | 7.8    | 40.5   | 15.6     | -2.8  | 8.6   | 23.9  | -0.5  | 0.2   | 10.1  | 20.6  | 4.9   | -1.6  | 3.7   |
| Hulhumale'                                 | -     | 24.8   | 0.0    | 73.1     | 41.6  | 33.3  | 52.9  | 6.0   | 47.2  | 24.0  | 25.5  | 21.5  | 28.3  | 20.5  |





### **PUBLIC FINANCE**

### TOTAL REVENUE 2015-2019



TOTAL REVENUE, 2019
IN MILLION MVR



Tax Revenue in 2019, which amounts to MVR 16,164.9 Million and accounts for 74% of the total government revenue.

TOTAL REVENUE AND GRANTS **24,070.2 Million MVR** 

TOTAL EXPENDITURE
30,459.8 Million MVR

# 22% of government current expenditure is on salaries & wages

CURRENT REVENUE
21,963.6 Million MVR
TAX REVENUE
16,164.9 Million MVR
NONTAX REVENUE
5,798.7 Million MVR

"During 2019, the highest Revenue collected was from Goods and Services Tax MVR 4,903,588,814.3 "

#### CURRENT REVENUE (IN MILLION MVR)



DEBT OUTSTANDING DISBURSE-MENT AS A PERCENTAGE OF GDP 25%

#### FUNCTIONAL CLASSIFICATION OF CENTRAL GOVERN-MENT CAPITAL EXPENDITURE, 2019

IN MILLION MVR



| PUBLIC FINANCE              |