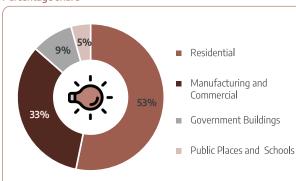

|       | 15.0      | 7.4       | 7.0       | 6.7       | 4.9       | 4.8       | 4.5       | 4.1       | 3.7       | 3.1       |
| Internet subscriptions per 100 people           |       | 11.8      | 22.7      | 26.5      | 32.8      | 43.9      | 55.2      | 62.4      | 63.6      | 65.3      | 67.6      |
| Note:                                           |       |           |           |           |           |           |           |           |           |           |           |

1\_/: Data have been revised from 2010 - 2017

2 \_/- Telecom densities calculated, based on projected mid-year populations

On 1st January 2017 INIA was rebranded to Velanaa International Airport





# ELECTRICITY & WATER 🏈





#### **ELECTICITY UTILISATION IN MALE - 2019**

#### Percentage share



The value of electricity consumed for the Male' was 356,353 ('000 kWh) at the end of 2019, which showed an increase of 11.6 percent compared to 2018.

### BILLED WATER CONSUMPTION IN MALE', 2019



(In '000 metric tons)

Billed Water consumption increased by 5 in 2019 in Male' and Villimale, whereas it increased 18 percent in Hulhumale' in 2019 when compared with 2018





Billed water consumption has totaled to 8,752 (in '000 metric tons) at the end of 2019.

# NUMBER OF CUSTOMERS USING WATER IN MALE' AREA BY TYPE, 2019



| ELECTRICITY                                                    |         |         |         |         |         |         |         |         |         |         |         |         |         |         |
|------------------------------------------------------------