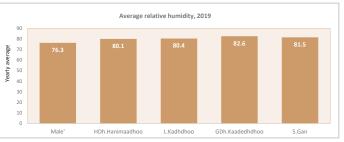

#### **TEMPERATURE**

Throughout the year, temperature remains almost same in the Maldives. The highest temprature recorded in Maldives was 33.5 OC on April 2019 at HDh.Hanimadhoo.

Maldives Meteorological Service