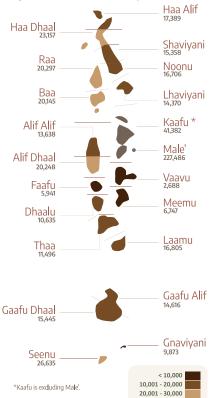

| 26.5  | 26.4  | 26.4            | 26.3      | 25.8           | 26.5  | 26.6  | 26.6  | 26.4  | 26.7  |
|                                                       |                          |              |       |       |       |       |       |                 |           |                |       |       |       |       |       |

Note: Land Area is as of 2016. For Hulhumale, the area of Farukolhufushi is not included here.









### **POPULATION**

POPULATION PROJECTIONS 2020





356,149 201,277



557,426

Male' **233,854** 



Atolls **323,572** 

Out of the **557,426 Resident Population** for the year 2020, **379,270 are Maldivians** and **178,156 are foreigners**.

#### TOTAL MALDIVIAN POPULATION BY SEX. 1911 - 2014



# RESIDENT MALDIVES POPULATION PROJECTIONS BY ATOLLS, 2020



> 30,000

# MARRIAGES AND DIVORCES BY ATOLLS, 2019



Divorces: 201

\*Kaafu is excluding Male'.

Seenu

Marriages: 272

Marriages: 136

Divorces: 85

| POPULATION                                                |         |         |         |         |         |         |         |         |         |         |                     |         |         |         |
|-----------------------------------------------------------|---------|---------|---------|---------|---------|---------|---------|---------|---------|---------|---------------------|---------|---------|---------|
|                                                           | 2006    | 2007    | 2008    | 2009    | 2010    | 2011    | 2012    | 2013    | 2014    | 2015    | 2016                | 2017    | 2018    | 2019    |
| Tot