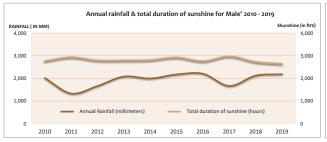

#### **SUNSHINE & RAINFALL**

Over the past 45 years the highest rainfall ever recorded in Male' was 2,711.2 (mm) in 2016 and highest sunshine recorded was 3,027.9 (hrs) in 1976.

#### **GEOGRAPHY**

| Location                                              |                          |              |       |       |       |       |       | Area            |           |                |       |       |       |       |       |
|-------------------------------------------------------|--------------------------|--------------|-------|-------|-------|-------|-------|-----------------|-----------|----------------|-------|-------|-------|-------|-------|
| Latitude                                              | 7° 6' 35" N to 0         | 1° 42" 24" S |       |       |       |       |       | Area (including | g sea)    | 115,300 sq. km |       |       |       |       |       |
| Longitude                                             | 72° 33' 19" E to 73      | ° 46' 13" E  |       |       |       |       |       | E.E.Z           |           | 859,000 sq. km |       |       |       |       |       |
|                                                       |                          |              |       |       |       |       |       | Land Area       | 2016      |                |       |       |       |       |       |
| Exclusive Economic Zone (EEZ)                         | 859,000 sq. kms          |              |       |       |       |       |       | Male' (Capita   | 195.59 Ha |                |       |       |       |       |       |
|                                                       |                          | 2006         |       | 2019  |       |       |       | Hulhumale'      | 386.42 Ha |                |       |       |       |       |       |
| Number of Islands:                                    |                          | 1,192        |       | 1,192 |       |       |       | Villimale'      | 31.7 Ha   |                |       |       |       |       |       |
| (including capital Male'- which includes Hulhumale' a | nd Villimale' islands as | 1,192        |       | 1,192 |       |       |       |                 |           |                |       |       |       |       |       |
| Inhabited                                             |                          | 194          |       | 187   |       |       |       |                 |           |                |       |       |       |       |       |
| Uninhabited                                           |                          | 910          |       | 853   |       |       |       |                 |           |                |       |       |       |       |       |
| No. of Tourist Resorts (Including Marinas)            |                          | 88           |       | 164   |       |       |       |                 |           |                |       |       |       |       |       |
|                                                       | 2005                     | 2006         | 2007  | 2008  | 2009  | 2010  | 2011  | 2012            | 2013      | 2014           | 2015  | 2016  | 2017  | 2018  | 2019  |
| Climate : (Male')                                     |                          |              |       |       |       |       |       |                 |           |                |       |       |       |       |       |
| Annual Rainfall (millimeters)                         | 1,659                    | 2,711        | 1,792 | 2,002 | 2,202 | 2,018 | 1,333 | 1,664           | 2,082     | 1,996          | 2,174 | 2,205 | 1,664 | 2,121 | 2,183 |
| Total duration of sunshine (hours)                    | 2,963                    | 2,629        | 2,875 | 2,822 | 2,897 | 2,765 | 2,935 | 2,797           | 2,796     | 2,812          | 2,926 | 2,764 | 2,973 | 2,732 | 2,644 |
| Annual average of daily                               |                          |              |       |       |       |       |       |                 |           |                |       |       |       |       |       |
| - maximum temperature (degree Celsius)                | 31.2                     | 30.9         | 31.1  | 30.9  | 31.1  | 30.9  | 30.9  | 31.2            | 31.2      | 31.3           | 31.3  | 31.2  | 31.1  | 31.0  | 31.5  |
| - minimum temperature (degree Celsius)                | 26.1                     | 26.0         | 26.2  | 26.1  | 26.3  | 26.5  | 26.4  | 26.4            | 26.3      | 25.8           | 26.5  | 26.6  | 26.6  | 26.4  | 26.7  |
|                                                       |                          |              |       |       |       |       |       |                 |           |                |       |       |       |       |       |