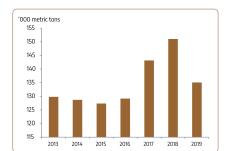

#### FISH CATCH, 2019

TOTAL FISH CATCH

**135,069** *metric tons* 

There is a **10.6%** decline in fish catch during the year 2019, compared to 2018.