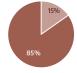

#### 63% of the civil servants are females.

The highest number of Civil servants are in the age group 30-34 years.

A total of 9,280 civil servants are serving in Male' and 16,372 in Atolls