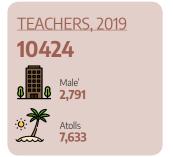

#### **EDUCATION**

|                                             | 2010   | 2011   | 2012   | 2013   | 2014   | 2015   | 2016   | 2017   | 2018   | 2019   |
|---------------------------------------------|--------|--------|--------|--------|--------|--------|--------|--------|--------|--------|
| Student Enrolment by Level                  |        |        |        |        |        |        |        |        |        |        |
| Pre - Primary Enrolment (NURS, LKG, UKG)    | 17,623 | 17,885 | 22,049 | 22,473 | 22,823 | 23,412 | 22,263 | 21,000 | 20,411 | 19,596 |
| Primary Enrolment (Grades 1 - 7)            | 41,955 | 40,435 | 38,638 | 39,408 | 40,499 | 42,137 | 43,781 | 45,326 | 47,236 | 49,373 |
| Lower Secondary Enrolment (Grades 8 - 10)   | 24,588 | 22,788 | 21,444 | 19,876 | 18,925 | 18,096 | 17,256 | 16,778 | 16,289 | 16,167 |
| Higher Secondary Enrolment (Grades 11 - 12) | 3,243  | 5,604  | 4,237  | 4,138  | 4,552  | 4,380  | 4,120  | 4,191  | 3,977  | 3,776  |
| Special Classes **                          | 191    | 234    | 142    | 201    | 284    | 316    | 368    | 481    | 298    | 520    |
| Student / Teacher Ratio                     | 11     | 12     | 11     | 10     | 10     | 10     | 10     | 9      | 9      | 9      |
| Teachers                                    | 8,012  | 7,070  | 7,830  | 8,223  | 8,388  | 8,817  | 8,957  | 9,242  | 9,586  | 10,424 |
| Male                                        | 3,080  | 2,809  | 3,114  | 3,225  | 2,991  | 3,038  | 2,951  | 2,990  | 2,960  | 2,837  |
| Female                                      | 4,932  | 4,261  | 4,716  | 4,998  | 5,397  | 5,779  | 6,006  | 6,252  | 6,626  | 7,587  |
| Male'                                       | 1,757  | 1,429  | 1,650  | 1,878  | 2,021  | 2,258  | 2,371  | 2,553  | 2,692  | 2,791  |
| Atolls                                      | 6,255  | 5,641  | 6,180  | 6,345  | 6,367  | 6,559  | 6,586  | 6,689  | 6,894  | 7,633  |
| Local                                       | 5,525  | 4,844  | 5,321  | 6,029  | 5,835  | 6,368  | 6,733  | 7,075  | 7,284  | 8,384  |
| Foreign                                     | 2,487  | 2,226  | 2,509  | 2,194  | 2,553  | 2,449  | 2,224  | 2,167  | 2,302  | 2,040  |
| Trained                                     | 6,534  | 6,027  | 6,708  | 7,513  | 7,267  | 7,626  | 7,989  | 8,509  | 9,011  | 9,102  |
| Untrained                                   | 1,478  | 1,043  | 1,122  | 710    | 1,121  | 1,191  | 968    | 733    | 575    | 1,322  |
| Gross Primary Enrolment Ratio               | 106    | 101    | 102    | 99     | 107    | 104    | 110    | 110    | 96     | 100    |
| Gross Lower Secondary Enrolment Ratio       | 117    | 108    | 113    | 95     | 109    | 109    | 106    | 106    | 101    | 111    |
| Gross Higher Secondary Enrolment Ratio      | 21     | 36     | 30     | 27     | 35     | 35     | 35     | 37     | 50     | 36     |
| Net Primary Enrolment Ratio                 | 96     | 96     | 94     | 94     | 99     | 99     | 106    | 108    | 96     | 100    |
| Net Lower Secondary Enrolment Ratio         | 84     | 84     | 81     | 92     | 82     | 85     | 84     | 89     | 91     | 100    |
| Net Higher Secondary Enrolment Ratio        | 17     | 17     | 19     | 24     | 24     | 26     | 27     | 31     | 45     | 37     |
| Enrolment by Sex                            |        |        |        |        |        |        |        |        |        |        |
| Both sexes                                  | 87,600 | 86,946 | 86,510 | 86,096 | 87,083 | 88,341 | 87,788 | 87,776 | 88,211 | 89,432 |
| Male                                        | 44,882 | 44,358 | 44,420 | 43,884 | 44,511 | 45,207 | 44,919 | 44,993 | 45,319 | 45,879 |
| Female                                      | 42,718 | 42,588 | 42,090 | 42,212 | 42,572 | 43,134 | 42,869 | 42,783 | 42,892 | 43,553 |
| Male'                                       | 25,565 | 25,064 | 26,583 | 27,204 | 28,507 | 30,361 | 31,649 | 31,487 | 32,170 | 33,376 |
| Atolls                                      | 62,035 | 61,882 | 59,927 | 58,892 | 58,576 | 57,980 | 56,139 | 56,289 | 56,041 | 56,056 |
| Educational Institutions                    | 375    | 381    | 408    | 456    | 455    | 459    | 376    | 354    | 339    | 348    |
| Male'                                       | 24     | 25     | 27     | 36     | 37     | 38     | 38     | 38     | 37     | 38     |
| Atolls                                      | 351    | 356    | 381    | 420    | 418    | 421    | 338    | 316    | 302    | 310    |
| Vote:                                       | 331    | 330    | 301    | 420    | 410    | 721    | 330    | 310    | 302    | 310    |