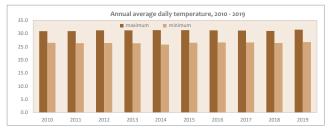

#### **TEMPERATURE**

Throughout the year, temperature remains almost same in the Maldives. The highest temprature recorded in Maldives was 33.5 OC on April 2019 at HDh.Hanimadhoo.

Maldives Meteorological Service

#### **GEOGRAPHY**

| Location                                              |                          |              |       |       |       |       |       | Area            |           |                |       |       |       |       |       |
|-------------------------------------------------------|--------------------------|--------------|-------|-------|-------|-------|-------|-----------------|-----------|----------------|-------|-------|-------|-------|-------|
| Latitude                                              | 7° 6' 35" N to 0         | 1° 42" 24" S |       |       |       |       |       | Area (including | g sea)    | 115,300 sq. km |       |       |       |       |       |
| Longitude                                             | 72° 33' 19" E to 73      | ° 46' 13" E  |       |       |       |       |       | E.E.Z           |           | 859,000 sq. km |       |       |       |       |       |
|                                                       |                          |              |       |       |       |       |       | Land Area       | 2016      |                |       |       |       |       |       |
| Exclusive Economic Zone (EEZ)                         | 859,000 sq. kms          |              |       |       |       |       |       | Male' (Capita   | 195.59 Ha |                |       |       |       |       |       |
|                                                       |                          | 2006         |       | 2019  |       |       |       | Hulhumale'      | 386.42 Ha |                |       |       |       |       |       |
| Number of Islands:                                    |                          | 1,192        |       | 1,192 |       |       |       | Villimale'      | 31.7 Ha   |                |       |       |       |       |       |
| (including capital Male'- which includes Hulhumale' a | nd Villimale' islands as | 1,192        |       | 1,192 |       |       |       |                 |           |                |       |       |       |       |       |
| Inhabited                                             |                          | 194          |       | 187   |       |       |       |                 |           |                |       |       |       |       |       |
| Uninhabited                                           |                          | 910          |       | 853   |       |       |       |                 |           |                |       |       |       |       |       |
| No. of Tourist Resorts (Including Marinas)            |                          | 88           |       | 164   |       |       |       |                 |           |                |       |       |       |       |       |
|                                                       | 2005                     | 2006         | 2007  | 2008  | 2009  | 2010  | 2011  | 2012            | 2013      | 2014           | 2015  | 2016  | 2017  | 2018  | 2019  |
| Climate : (Male')                                     |                          |              |       |       |       |       |       |                 |           |                |       |       |       |       |       |
| Annual Rainfall (millimeters)                         | 1,659                    | 2,711        | 1,792 | 2,002 | 2,202 | 2,018 | 1,333 | 1,664           | 2,082     | 1,996          | 2,174 | 2,205 | 1,664 | 2,121 | 2,183 |
| Total duration of sunshine (hours)                    | 2,963                    | 2,629        | 2,875 | 2,822 | 2,897 | 2,765 | 2,935 | 2,797           | 2,796     | 2,812          | 2,926 | 2,764 | 2,973 | 2,732 | 2,644 |
| Annual average of daily                               |                          |              |       |       |       |       |       |                 |           |                |       |       |       |       |       |
| - maximum temperature (degree Celsius)                | 31.2                     | 30.9         | 31.1  | 30.9  | 31.1  | 30.9  | 30.9  | 31.2            | 31.2      | 31.3           | 31.3  | 31.2  | 31.1  | 31.0  | 31.5  |
| - minimum temperature (degree Celsius)                | 26.1                     | 26.0         | 26.2  | 26.1  | 26.3  | 26.5  | 26.4  | 26.4            | 26.3      | 25.8           | 26.5  | 26.6  | 26.6  | 26.4  | 26.7  |
|                                                       |                          |              |       |       |       |       |       |                 |           |                |       |       |       |       |       |