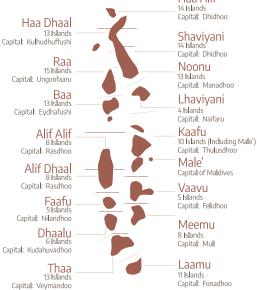

# INHABITED ISLANDS OF MALDIVES Haa Alif 14 Islands

#### **GEOGRAPHY**

| Location                                              |                          |              |       |       |       |       |       | Area            |           |                |       |       |       |       |       |
|-------------------------------------------------------|--------------------------|--------------|-------|-------|-------|-------|-------|-----------------|-----------|----------------|-------|-------|-------|-------|-------|
| Latitude                                              | 7° 6' 35" N to 0         | 1° 42" 24" S |       |       |       |       |       | Area (including | g sea)    | 115,300 sq. km |       |       |       |       |       |
| Longitude                                             | 72° 33' 19" E to 73      | ° 46' 13" E  |       |       |       |       |       | E.E.Z           |           | 859,000 sq. km |       |       |       |       |       |
|                                                       |                          |              |       |       |       |       |       | Land Area       | 2016      |                |       |       |       |       |       |
| Exclusive Economic Zone (EEZ)                         | 859,000 sq. kms          |              |       |       |       |       |       | Male' (Capita   | 195.59 Ha |                |       |       |       |       |       |
|                                                       |                          | 2006         |       | 2019  |       |       |       | Hulhumale'      | 386.42 Ha |                |       |       |       |       |       |
| Number of Islands:                                    |                          | 1,192        |       | 1,192 |       |       |       | Villimale'      | 31.7 Ha   |                |       |       |       |       |       |
| (including capital Male'- which includes Hulhumale' a | nd Villimale' islands as | 1,192        |       | 1,192 |       |       |       |                 |           |                |       |       |       |       |       |
| Inhabited                                             |                          | 194          |       | 187   |       |       |       |                 |           |                |       |       |       |       |       |
| Uninhabited                                           |                          | 910          |       | 853   |       |       |       |                 |           |                |       |       |       |       |       |
| No. of Tourist Resorts (Including Marinas)            |                          | 88           |       | 164   |       |       |       |                 |           |                |       |       |       |       |       |
|                                                       | 2005                     | 2006         | 2007  | 2008  | 2009  | 2010  | 2011  | 2012            | 2013      | 2014           | 2015  | 2016  | 2017  | 2018  | 2019  |
| Climate : (Male')                                     |                          |              |       |       |       |       |       |                 |           |                |       |       |       |       |       |
| Annual Rainfall (millimeters)                         | 1,659                    | 2,711        | 1,792 | 2,002 | 2,202 | 2,018 | 1,333 | 1,664           | 2,082     | 1,996          | 2,174 | 2,205 | 1,664 | 2,121 | 2,183 |
| Total duration of sunshine (hours)                    | 2,963                    | 2,629        | 2,875 | 2,822 | 2,897 | 2,765 | 2,935 | 2,797           | 2,796     | 2,812          | 2,926 | 2,764 | 2,973 | 2,732 | 2,644 |
| Annual average of daily                               |                          |              |       |       |       |       |       |                 |           |                |       |       |       |       |       |
| - maximum temperature (degree Celsius)                | 31.2                     | 30.9         | 31.1  | 30.9  | 31.1  | 30.9  | 30.9  | 31.2            | 31.2      | 31.3           | 31.3  | 31.2  | 31.1  | 31.0  | 31.5  |
| - minimum temperature (degree Celsius)                | 26.1                     | 26.0         | 26.2  | 26.1  | 26.3  | 26.5  | 26.4  | 26.4            | 26.3      | 25.8           | 26.5  | 26.6  | 26.6  | 26.4  | 26.7  |
|                                                       |                          |              |       |       |       |       |       |                 |           |                |       |       |       |       |       |