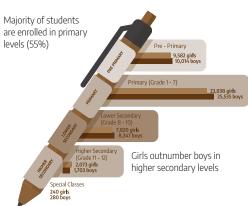

#### STUDENT ENROLMENT BY LEVEL 2019

On average there are 9 students for every one teacher, in the country as a whole.

13% of teachers are untrained

#### **EDUCATION**

|                                             | 2010   | 2011   | 2012   | 2013   | 2014   | 2015   | 2016   | 2017   | 2018   | 2019   |
|---------------------------------------------|--------|--------|--------|--------|--------|--------|--------|--------|--------|--------|
| Student Enrolment by Level                  |        |        |        |        |        |        |        |        |        |        |
| Pre - Primary Enrolment (NURS, LKG, UKG)    | 17,623 | 17,885 | 22,049 | 22,473 | 22,823 | 23,412 | 22,263 | 21,000 | 20,411 | 19,596 |
| Primary Enrolment (Grades 1 - 7)            | 41,955 | 40,435 | 38,638 | 39,408 | 40,499 | 42,137 | 43,781 | 45,326 | 47,236 | 49,373 |
| Lower Secondary Enrolment (Grades 8 - 10)   | 24,588 | 22,788 | 21,444 | 19,876 | 18,925 | 18,096 | 17,256 | 16,778 | 16,289 | 16,167 |
| Higher Secondary Enrolment (Grades 11 - 12) | 3,243  | 5,604  | 4,237  | 4,138  | 4,552  | 4,380  | 4,120  | 4,191  | 3,977  | 3,776  |
| Special Classes **                          | 191    | 234    | 142    | 201    | 284    | 316    | 368    | 481    | 298    | 520    |
| Student / Teacher Ratio                     | 11     | 12     | 11     | 10     | 10     | 10     | 10     | 9      | 9      | 9      |
| Teachers                                    | 8,012  | 7,070  | 7,830  | 8,223  | 8,388  | 8,817  | 8,957  | 9,242  | 9,586  | 10,424 |
| Male                                        | 3,080  | 2,809  | 3,114  | 3,225  | 2,991  | 3,038  | 2,951  | 2,990  | 2,960  | 2,837  |
| Female                                      | 4,932  | 4,261  | 4,716  | 4,998  | 5,397  | 5,779  | 6,006  | 6,252  | 6,626  | 7,587  |
| Male'                                       | 1,757  | 1,429  | 1,650  | 1,878  | 2,021  | 2,258  | 2,371  | 2,553  | 2,692  | 2,791  |
| Atolls                                      | 6,255  | 5,641  | 6,180  | 6,345  | 6,367  | 6,559  | 6,586  | 6,689  | 6,894  | 7,633  |
| Local                                       | 5,525  | 4,844  | 5,321  | 6,029  | 5,835  | 6,368  | 6,733  | 7,075  | 7,284  | 8,384  |
| Foreign                                     | 2,487  | 2,226  | 2,509  | 2,194  | 2,553  | 2,449  | 2,224  | 2,167  | 2,302  | 2,040  |
| Trained                                     | 6,534  | 6,027  | 6,708  | 7,513  | 7,267  | 7,626  | 7,989  | 8,509  | 9,011  | 9,102  |
| Untrained                                   | 1,478  | 1,043  | 1,122  | 710    | 1,121  | 1,191  | 968    | 733    | 575    | 1,322  |
| Gross Primary Enrolment Ratio               | 106    | 101    | 102    | 99     | 107    | 104    | 110    | 110    | 96     | 100    |
| Gross Lower Secondary Enrolment Ratio       | 117    | 108    | 113    | 95     | 109    | 109    | 106    | 106    | 101    | 111    |
| Gross Higher Secondary Enrolment Ratio      | 21     | 36     | 30     | 27     | 35     | 35     | 35     | 37     | 50     | 36     |
| Net Primary Enrolment Ratio                 | 96     | 96     | 94     | 94     | 99     | 99     | 106    | 108    | 96     | 100    |
| Net Lower Secondary Enrolment Ratio         | 84     | 84     | 81     | 92     | 82     | 85     | 84     | 89     | 91     | 100    |
| Net Higher Secondary Enrolment Ratio        | 17     | 17     | 19     | 24     | 24     | 26     | 27     | 31     | 45     | 37     |
| Enrolment by Sex                            |        |        |        |        |        |        |        |        |        |        |
| Both sexes                                  | 87,600 | 86,946 | 86,510 | 86,096 | 87,083 | 88,341 | 87,788 | 87,776 | 88,211 | 89,432 |
| Male                                        | 44,882 | 44,358 | 44,420 | 43,884 | 44,511 | 45,207 | 44,919 | 44,993 | 45,319 | 45,879 |
| Female                                      | 42,718 | 42,588 | 42,090 | 42,212 | 42,572 | 43,134 | 42,869 | 42,783 | 42,892 | 43,553 |
| Male'                                       | 25,565 | 25,064 | 26,583 | 27,204 | 28,507 | 30,361 | 31,649 | 31,487 | 32,170 | 33,376 |
| Atolls                                      | 62,035 | 61,882 | 59,927 | 58,892 | 58,576 | 57,980 | 56,139 | 56,289 | 56,041 | 56,056 |
| Educational Institutions                    | 375    | 381    | 408    | 456    | 455    | 459    | 376    | 354    | 339    | 348    |
| Male'                                       | 24     | 25     | 27     | 36     | 37     | 38     | 38     | 38     | 37     | 38     |
| Atolls                                      | 351    | 356    | 381    | 420    | 418    | 421    | 338    | 316    | 302    | 310    |
| Vote:                                       | 331    | 330    | 301    | 420    | 410    | 721    | 330    | 310    | 302    | 310    |