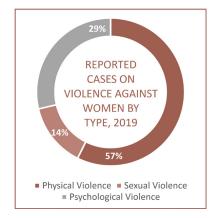

#### 44 percent were Physical Violence / Abuse

Cases reported on Violence against Women during 2019 to Ministry of Gender, Family and Social Services, increased by 13 percent when compared to 2018.

| LAW AND ORDER                         |        |        |        |        |        |        |        |        |        |        |        |        |        |       |
|---------------------------------------|--------|--------|--------|--------|--------|--------|--------|--------|--------|--------|--------|--------|--------|-------|
| •                                     |        |        |        |        |        |        |        |        |        |        |        |        |        |       |
|                                       | 2006   | 2007   | 2008   | 2009   | 2010   | 2011   | 2012   | 2013   | 2014   | 2015   | 2016   | 2017   | 2018   | 201   |
| No. of cases logged with Police       | 8,560  | 11,452 | 17,674 | 19,259 | 16,994 | 17,803 | 20,512 | 21,885 | 18,193 | 16,362 | 16,287 | 15,535 | 14,811 | 16,48 |
| No. of Cases dealt by Judicial Courts | 14,084 | 13,820 | 12,921 | 15,997 | 15,036 | 14,710 | 14,329 | 16,654 | 19,579 | 19,372 | 20,698 | 18,383 | 19,793 | 20,78 |
| Cases handled by the High Court       |        |        |        |        |        |        |        |        |        |        |        |        |        |       |
| Cases logged                          | 269    | 263    | 340    | 415    | 280    | 342    | 371    | 401    | 365    | 413    | 615    | 473    | 484    | na    |
| Cases dealt                           | 176    | 227    | 227    | 401    | 180    | 328    | 560    | 389    | 414    | 329    | 373    | 552    | 311    | na    |
| Cases awaiting trial                  | 187    | 223    | 337    | 351    | 452    | 466    | 277    | 289    | 238    | 323    | 563    | 484    | 646    | na    |
| Number of Detainees                   |        |        |        |        |        |        |        |        |        |        |        |        |        |       |
| Both Sexes                            | na     | na     | 5,556  | 5,081  | 4,141  | 5,279  | 6,339  | 6,981  | 6,983  | 5,831  | 5,511  | 3,961  | 2,878  | 3,316 |
| Male                                  | na     | na     | 5,353  | 4,913  | 4,002  | 5,110  | 6,115  | 6,706  | 6,709  | 5,552  | 5,279  | 3,811  | 2,801  | 3,229 |
| Female                                | na     | na     | 203    | 168    | 139    | 169    | 224    | 275    | 274    | 279    | 232    | 150    | 77     | 87    |
| Persons sentenced                     |        |        |        |        |        |        |        |        |        |        |        |        |        |       |
| Both Sexes                            | 1,489  | 1,371  | 1,002  | 2,039  | 954    | na     | na     | na     | 401    | 358    | 828    | 1,124  | na     | na    |
| Male                                  | 1,256  | 1,168  | 883    | 1,809  | 831    | na     | na     | na     | 342    | 302    | 752    | 1,058  | na     | na    |
| Female                                | 233    | 203    | 119    | 228    | 123    | na     | na     | na     | 59     | 56     | 76     | 66     | na     | na    |